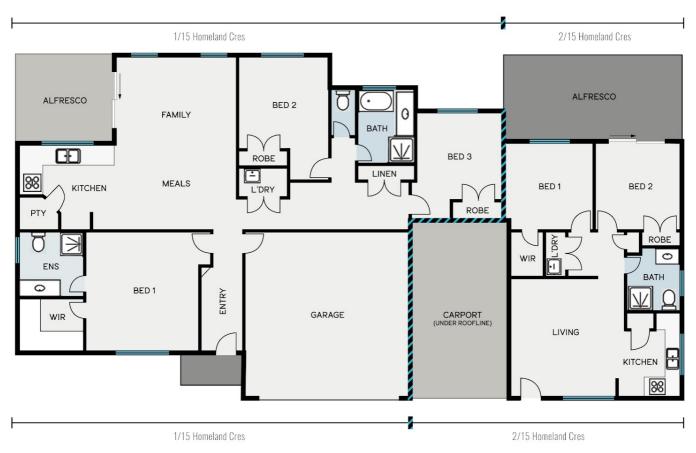

#### UNIT 1:

- Leased until 17 July 2025 at \$490 per week, with rental appraisal potential to \$550 per week
- Three spacious built-in bedrooms
- Two modern bathrooms
- Double garage with internal access
- · Open-plan kitchen, family and meal areas perfect for entertaining
- North facing and very private alfresco for outdoor relaxation
- · Large, fenced side-yard, ideal for families and children to play
- · Ceiling fans and split air conditioning for year-round comfort

#### UNIT 2:

- Leased until 14 August 2025 at \$350 per week, with rental appraisal potential to \$425 per week
- Two spacious built-in bedrooms
- Open kitchen and generous living area
- Huge North facing and very private alfresco
- Ceiling fans and split air conditioning to keep cool in summer

## **15 HOMELAND CRESCENT, WARNER**

Measurements are indicative only. Plans should not be relied on. Interested parties should make and rely on their own enquiries.

Disclaimer: Please note this floor plan is for marketing purposes and is to be used as a guide only. All dimensions are estimates only and may not be exact measurements.