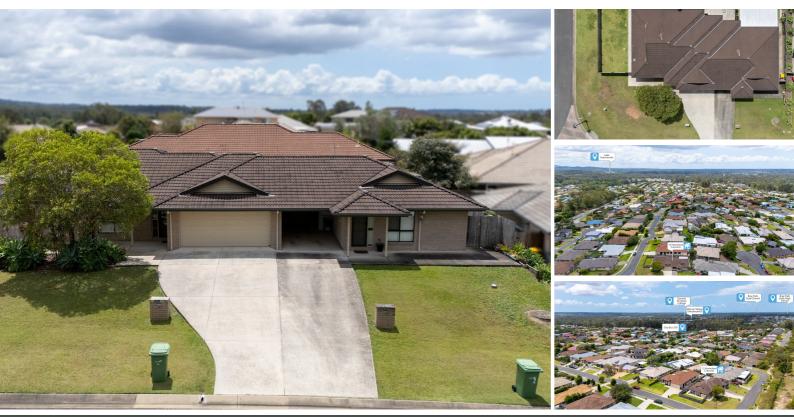

### 15 HOMELAND CRESCENT WARNER

## 3 BEDROOM & 2 BEDROOM DUPLEXES – GREAT DUAL INCOME

These well-maintained duplexes, on a generous 722 sqm block in a convenient Warner location, offers strong rental returns with longstanding current tenants in place, ensuring immediate cash flow. Alternatively, from mid-August next year, it provides the perfect setup for multi-generational families, offering plenty of space for everyone to live comfortably together!

#### Key Features:

Total Weekly Rental Income: Currently \$840, with a current rental appraisal indicating potential to increase to \$975 per week

- Both units on same title with no strata fees
- · Both units are in excellent condition
- Each unit has their own water meter and their own electricity meter for direct tenant payments to service providers
- · Reliable, long-term tenants are currently in place, ensuring consistent income
- The spacious block offers ample outdoor space, enhancing the appeal of both units
- · Close to local schools, shops, and transport links