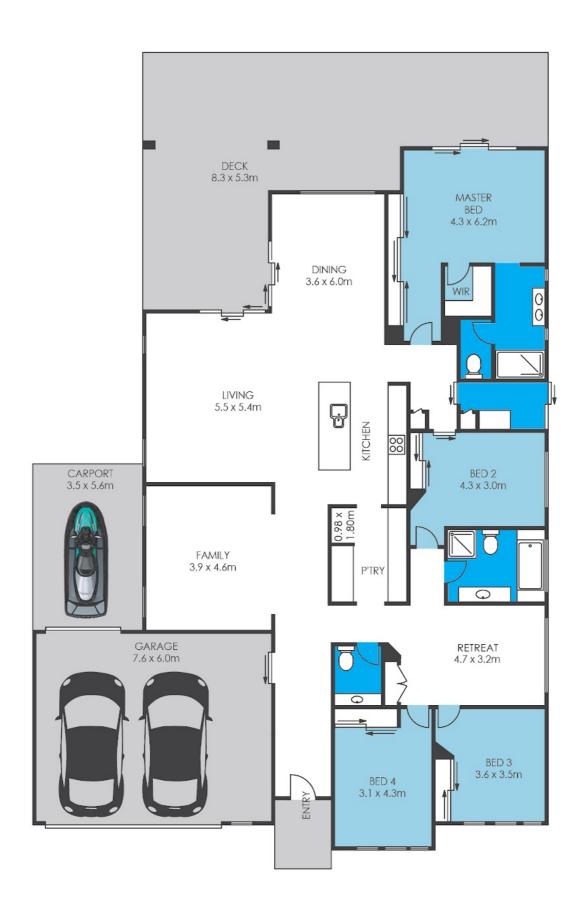

Step inside and be greeted by wide hallways, beautiful timber flooring, and the functionality of this gorgeous entertainer's delight. The home features four generous bedrooms, all with built-in robes, ceiling fans, and ducted air conditioning. The main bedroom is a retreat of its own, boasting a walk-in wardrobe, ensuite with his and hers shower heads and vanity basins, with the added bonus of direct access to the large rear deck—ideal for peaceful mornings or private relaxation.

The kitchen, complete with a walk-in pantry, gas cooktop, island bench, and breakfast bar, is the heart of the home, seamlessly connecting to the dining and family areas. Sliding doors open out to a sprawling entertaining deck, perfect for gatherings or quiet evenings around the backyard fire pit.

Practicality meets style with a separate media room, plus a Multi-Purpose Room ideal for the kids or a home office, and ducted air conditioning throughout.

The home also includes energy-efficient features such as a 5kW solar system and gas hot water, ensuring lower utility bills. Meridan Plains boasts both Meridan College and Pacific Lutheran College, Parkland shopping centre and Tavern, great parks, and is only a short drive to Caloundra's stunning