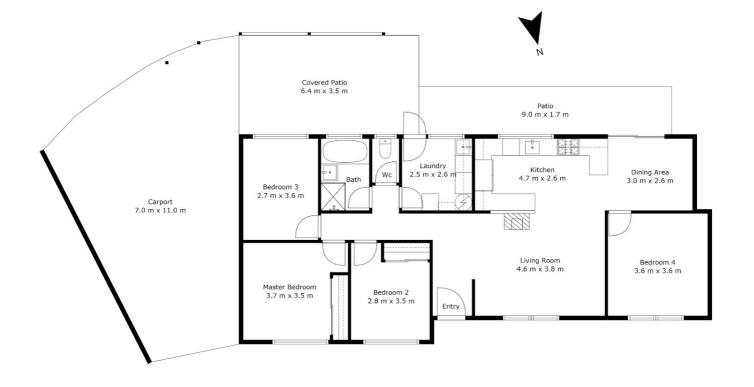

\$965,000 N/A

Vanessa Brunton 0467 448 850 vanessa@vbrealestate.com.au

16 Wilga Court, Mapleton

⊨ 4 Bed 🚽 1 Bath 👄 2 Car

TOTAL: 202m2

Measurements Are Calculated By Cubicasa Technology. Deemed Highly Reliable But Not Guaranteed.

Disclaimer: Please note this floor plan is for marketing purposes and is to be used as a guide only. All dimensions are estimates only and may not be exact measurements.