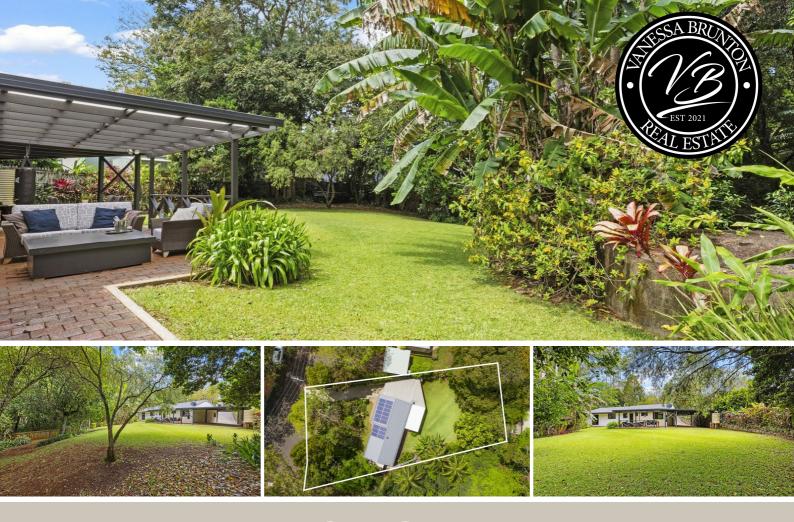

## EASY, RELAXED LIFESTYLE WITHIN WALKING DISTANCE TO MAPLETON VILLAGE...

## 4 BED | 1 BATH | 1 CAR

16 Wilga Court, Mapleton, QLD, 4560

Welcome to your tranquil Sunshine Coast Hinterland retreat combining privacy and convenience, walking distance to all amenities with the modern luxury of a fully renovated family home.

Property features at a glance:

- 4 bedrooms, 1 bath, rendered double brick home
- Investors can realise a rental return from \$900.00 \$950.00 per week.
- Extensively renovated by master builder, no expense spared
- Affordable, eco-friendly living: 6KW Solar Electricity System, 27.000 litres water tank (+ 2 spare for gardening), septic system
- A gardener's paradise: established flowering trees, citrus & bananas
- Very private: 1046m2 fully fenced, last home in cul-de-sac, backing onto Wandoo Park

Enter the property via steps past established gardens, leading to the main door or drive in to the covered Carport with room to turn around out the back and drive straight out.

The open-plan living seamlessly flows to the chef's kitchen, complete with a 900mm electric oven with gas cooktop, rangehood, dishwasher and a dedicated plumbed fridge space. Storage abounds with countless cupboards above and below the stone bench tops, a built-in lazy susan, multiple