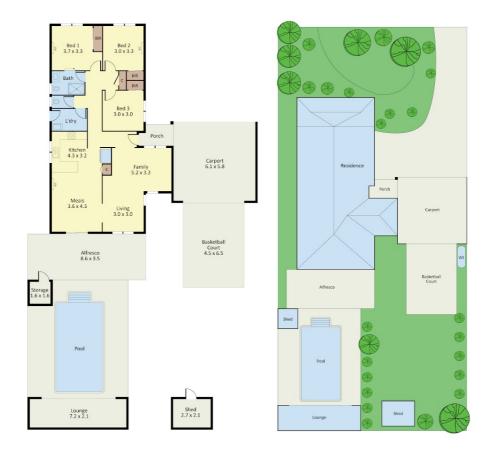

### 3 BED | 1 BATH | 2 CAR

PRICE: \$500,000 - \$550,000

OPEN FOR INSPECTION: N/A

Samuel Hogan 0401315234 samuel@atrealty.com.au www.atrealty.com.au

2 Kelwin Court, Hoppers Crossing

Dimensions are approximate and for illustrative purposes only

Disclaimer: Please note this floor plan is for marketing purposes and is to be used as a guide only. All dimensions are estimates only and may not be exact measurements.

Samuel Hogan 0401315234 samuel@atrealty.com.au www.atrealty.com.au