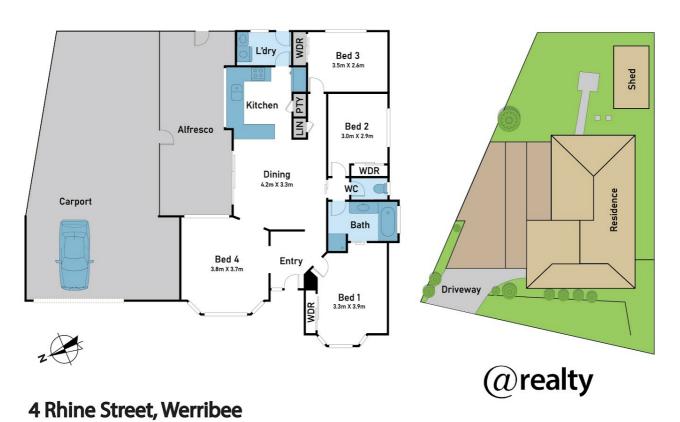

## 3 BED | 1 BATH | 2 CAR

PRICE:

\$530,000 - \$560,000

**OPEN FOR INSPECTION:** 

N/A

Samuel Hogan 0401315234 samuel@atrealty.com.au www.atrealty.com.au

Floor Plan Site Plan

Floor and Site Plan is for illustrative purposes only and not to scale. The vendor, agency or supplier make no guarantee, warranty or representation as to the accuracy of any information contained herein and the completeness of the floor planned will accept no liability for its accuracy. Interested parties are advised to make their own independent enquiries.

Disclaimer: Please note this floor plan is for marketing purposes and is to be used as a guide only. All dimensions are estimates only and may not be exact measurements.