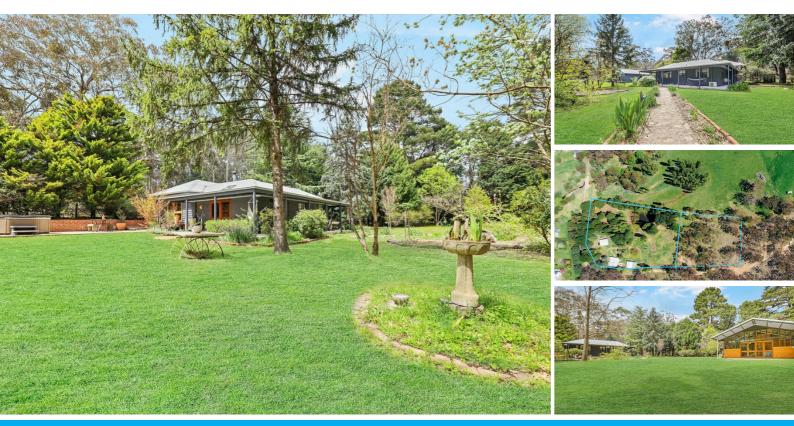

## YOUR ENCHANTING PARADISE AWAITS: 5 ACRES OF ENDLESS POSSIBILITIES!

Dreaming of the ultimate escape? Imagine your ideal retreat: a charming cottage nestled within a picturesque oasis. 23 Littles Access Road, Napoleon Reef is this property. Step into this breathtaking sanctuary named "Forest Lodge", a stunning haven and an idyllic backdrop for your new tree change. This exceptional acreage property offers a harmonious blend of privacy, beauty, and versatility, making it the perfect retreat with endless possibilities!

Property Highlights:

\* Main Homestead: Fall in love with the beautifully renovated three-bedroom home complete with a charming verandah - ideal for sipping morning coffee while soaking in the picturesque scenery.

\* 3.19 acres plus 2 acres approximately of Crown Lease. Total 5.19 acres.

\* Versatile Barn/Shed: Huge 8 x 8m shed plus attached 8 x 3m Awning/Carport, the barn style shed boasts one bedroom studio, this could be used as separate accommodation, perfect for teenage living or could be turned into additional accommodation, perfect for an Airbnb. Or simply enjoy the near new shed that offers endless opportunities for creativity, storage or passion projects.

\* Additional Dwelling/Shed: A cozy 7 x 4m studio/gym fully lined with adjacent 7 x 4m single car garage.