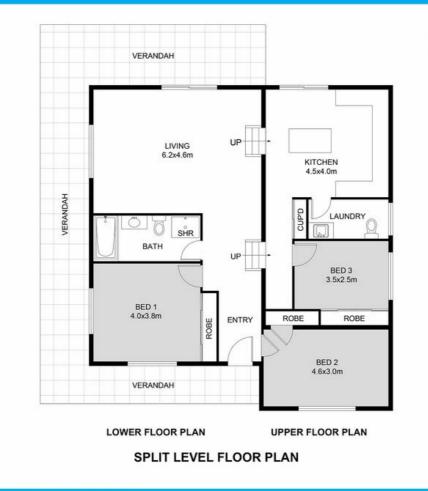

## 3 BED | 2 BATH | 4 CAR

PRICE: \$895,000 - \$949,000

OPEN FOR INSPECTION: N/A

Leanne Hurley 0417655002 leanne@atrealty.com.au www.atrealty.com.au

Disclaimer: Please note this floor plan is for marketing purposes and is to be used as a guide only. All dimensions are estimates only and may not be exact measurements.