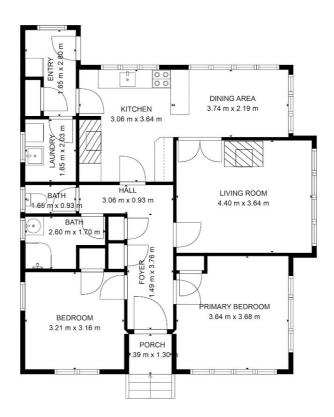

## 2 BED | 1 BATH | 2 CAR

PRICE:

Enquiries Over \$339,000

**OPEN FOR INSPECTION:** 

N/A

Randa Nicol 0211797786 randa@nicolrealty.co.nz www.nicolrealty.co.nz

119 Islington Street
Turnbull Thomson Park

For Visual Purpose Only

Drawings are approximate and to be used for visual representation only teasurements should be verified by the buyer. We take no responsibility for orinsisions and errors his floorplan is provided without warranty of any kind. Sensopia disclaims any warranty including without limitation, satisfactory quality or excursely of dimensions.

Floor Plan by INSPIRE MEDIA WORKS

Disclaimer: Please note this floor plan is for marketing purposes and is to be used as a guide only. All dimensions are estimates only and may not be exact measurements.