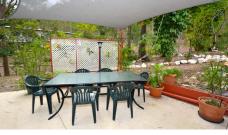

## HUGE PRICE REDUCTION OWNERS READY TO MOVE SET ON 2023SQM

\* Classic Queenslander with a twist

UPSTAIRS - The Original home with VJ walls, Ornate Timber arch and High ceilings - 3 Big bedrooms, 2 x lounge areas, full length verandah and Bathroom & sep Toilet DOWNSTAIRS - Kitchen, Lounge and Dining room, Study, Gym/ Rumpus and Bathroom You wont get in each others way here, loads of room to move Undercover parking for two vehicles, outdoor entertaining and a fenced yard for the fur kids and chookies