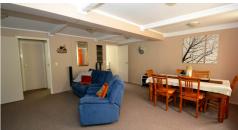

## HUGE PRICE REDUCTION OWNERS READY TO MOVE SET ON 2023SQM

\* Classic Queenslander with a twist

UPSTAIRS - The Original home with VJ walls, Ornate Timber arch and High ceilings - 3 Big bedrooms, 2 x lounge areas, full length verandah and Bathroom & sep Toilet DOWNSTAIRS - Kitchen, Lounge and Dining room, Study, Gym/ Rumpus and Bathroom You wont get in each others way here, loads of room to move Undercover parking for two vehicles, outdoor entertaining and a fenced yard for the fur kids and chookies