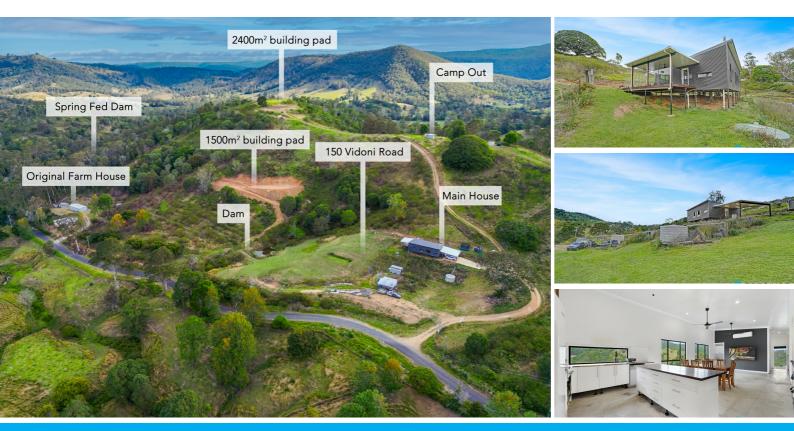

## **DISCOVER 40 ACRES OF OPPORTUNITY**

Escape the hustle and bustle of city life and embrace the tranquillity of this idyllic renovator's dream. Nestled on 40 acres of lush greenery, this property offers a perfect blend of style, convenience, and nature's beauty, featuring dual homes awaiting completion.

The original farmhouse exudes charm and offers tremendous potential for transformation. With the possibility to create up to 3 bedrooms and 2 bathrooms, it features a kitchen and dining area, along with a spacious patio perfect for outdoor entertaining—ideal for those looking to put their own stamp on a custom renovation.

Located just far enough from the hustle and bustle of town, yet close enough for all your needs, the property's picturesque bushland setting with 2 dams adds to its appeal, offering endless possibilities for a peaceful lifestyle.

#### LAND: 40.015 Acres

MAIN HOME FEATURES:

- 4 bedrooms
- (Master bedroom has framing ready for your ensuite design)
- Kitchen
- Living (Air conditioning)
  Diving
- Dining
- Main bathroom
- Spacious deck
- Double carport
- 2 x 22,500ltr tanks 1 x 10,000ltr tank (Gravity fed to the home requiring minimal power)
- Low energy designed home
- · Trench septic system (No power or maintenance required)

ORIGINAL FARMHOUSE (RENOVATION READY)

• 3 bedrooms