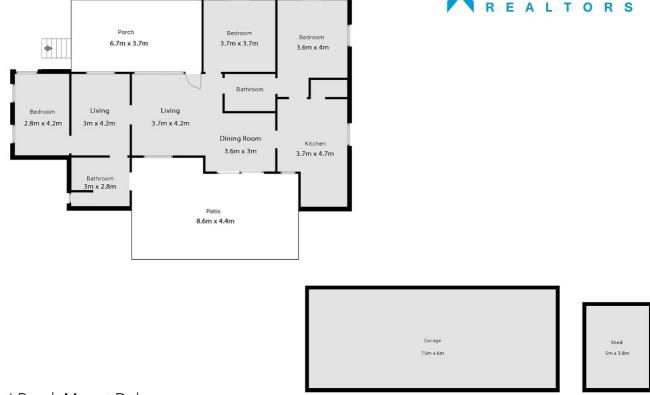

#### Farm House

#### 150 Vidoni Road, Mount Delaney

These dimensions are approximate and for illustrative purposes only.

We give no guarantee, warranty or representation as to the accuracy and layout.

All enquiries must be directed to the agent, vendor or party representing this floor plan

Disclaimer: Please note this floor plan is for marketing purposes and is to be used as a guide only. All dimensions are estimates only and may not be exact measurements.

3 Bed/2 Living

3+ Car Floor Area: 279m<sup>2</sup>

2 Bath

Mitchell Younger 0488458887 mitchell.younger@atrealty.com.au www.atrealty.com.au