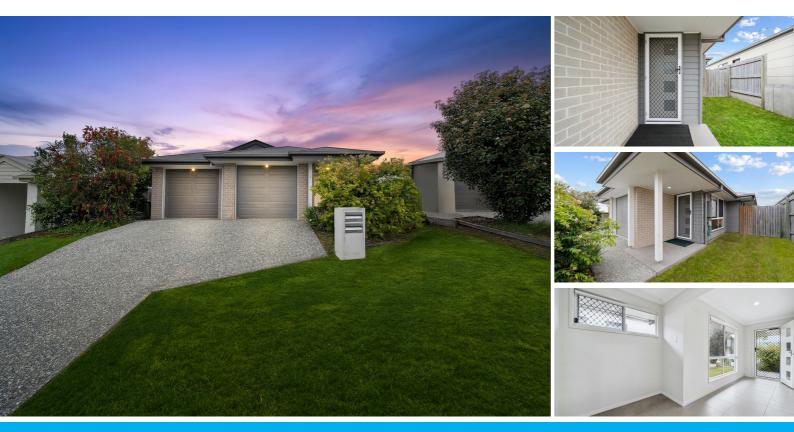

## 29 ANNE STREET PARK RIDGE

## LAND 506 M2 ! BUILT 247 M2 ! 2019 BUILT ! \$920 PER WEEK CURRENT INCOME !!

This dual key property, built in 2019, presents a fantastic investment opportunity with great longterm tenants and promising returns. Here's a detailed overview of the features and benefits of this investment:

#### **Property Overview**

Lot Size: 506 m<sup>2</sup> WITH 13.1 m2 frontage Dual Units: Two fully self-contained units with separate entrances, utilities, and amenities. Unit 1: 3 bedrooms, 2 bathrooms, 1 car garage. Unit 2: 2 bedrooms, 1 bathroom, 1 car garage.