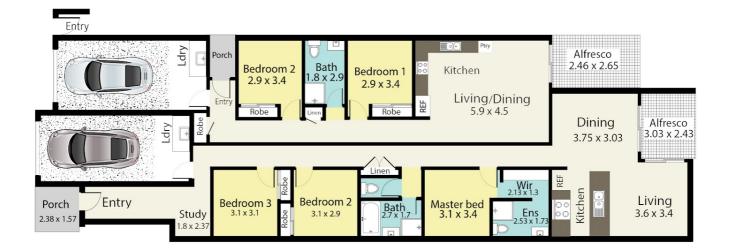

## 29 Anne Street, PARK RIDGE

TOTAL APPROX FLOOR AREA: 247 m2

BLOCK SIZE: 506 m2

5 x 🕮 3 x 는 2 x 🚔

Disclaimer: All measurements are approximate and not to scale. This floor plan is strictly for marketing and illustration purposes only. Interested parties should make their own enquiries.

**PROREALTY VISUALS** 

Disclaimer: Please note this floor plan is for marketing purposes and is to be used as a guide only. All dimensions are estimates only and may not be exact measurements.

Niket Kalra 0412345000 niket.kalra@atrealty.com.au www.atrealty.com.au