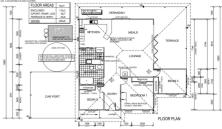

Featuring 3 bedrooms all with built in robes. The bathroom has a walk-in shower area (no glass to keep clean!) and luxurious spa bath. The open plan design stretches out to the outdoor area with roller blinds, this area is under the house roofline and could be enclosed to enhance the already spacious living area.

## 3 BED | 1 BATH | 2 CAR

PRICE:

\$625,000 | Quality Home

**OPEN FOR INSPECTION:** 

N/A

Tammy King 0438115322 tammy.king@atrealty.com.au www.atrealty.com.au

Disclaimer: Please note this floor plan is for marketing purposes and is to be used as a guide only. All dimensions are estimates only and may not be exact measurements.