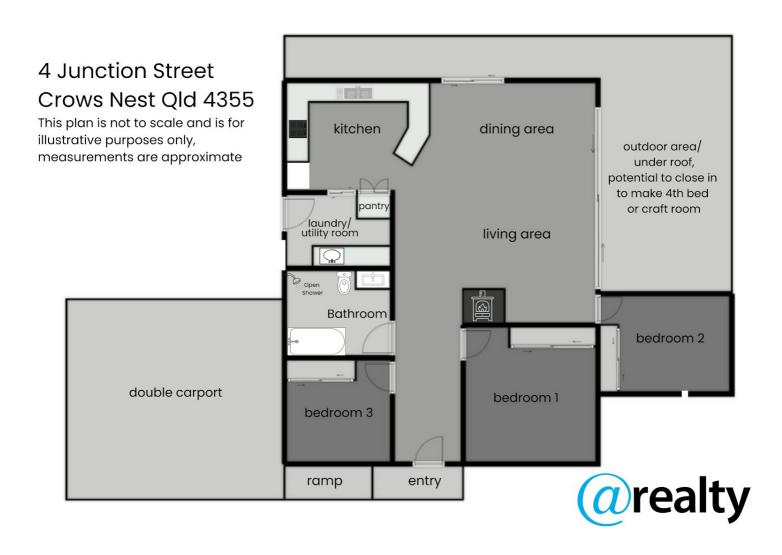

Featuring 3 bedrooms all with built in robes. The bathroom has a walk-in shower area (no glass to keep clean!) and luxurious spa bath. The open plan design stretches out to the outdoor area with roller blinds, this area is under the house roofline and could be enclosed to enhance the already spacious living area.

Optic fibre to the house

15 amp power points, front and side of the house

Double Carport, vehicle side access

Two Garden Sheds, Fully Fenced

23,500 litre rain water tank provides water to all outlets (house and garden)