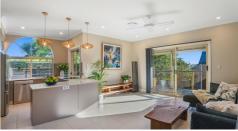

Radiating an airy ambiance, impressive high ceilings allow lovely natural light, yet still perfectly accommodates those who love their privacy.

As you cross the threshold, a beautiful feature window beckons you into the heart of the home, where an open plan living area and dining area flows into a modern, well-appointed kitchen, complete with sleek, stone benchtops.

Extending seamlessly to the undercover deck and courtyard, the living space invites effortless outdoor enjoyment. Partially wrapping around the home, this outdoor living area provides the perfect backdrop for intimate gatherings or quiet moments by the fire pit. What better way to finish the night than a dinner party under the stars, surrounded by friends and the magic of the evening?