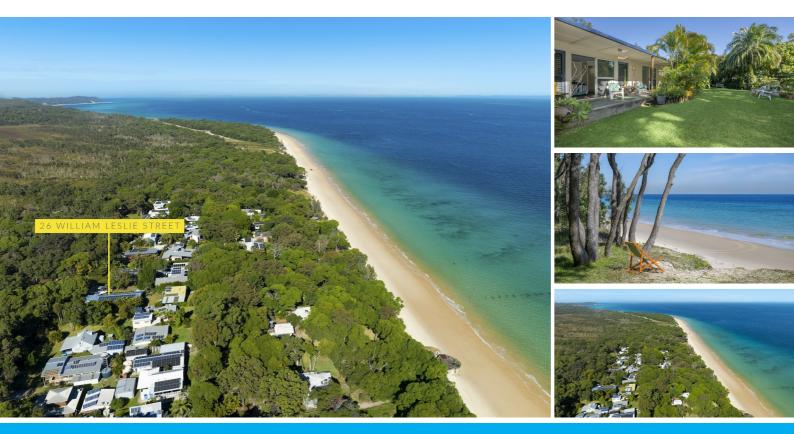

#### 26 WILLIAM LESLIE STREET COWAN COWAN

#### WELCOME TO YOUR HOME IN PARADISE!

Situated about 4 kms from the barge landing point on Moreton Island is where you will find the exclusive township of Cowan Cowan.

The stretch of beach out the front of the township is vehicle free which makes it a safe haven for the kids to play and for you to sit back and watch the most spectacular sunsets as the dolphins swim past.

Cowan Cowan is on the western side of the Island facing the northern suburbs of Brisbane through to Bribie and beyond offering calm clear waters and beautiful white sand. This truly is paradise!

26 William Leslie is only a short walk from the beach down a sand track. You can sit back in your own private oasis and listen to the waves break while the trees rustle above with the gentle sea breeze.

This lovely property is not in a rental pool and has been used as a private holiday home by the current owners and therefore it has been well looked after.

- Featuring -
- \* Beachside single-level island home on 617sqm
- \* Open living/dining area
- \* Large functional kitchen offering plenty of cupboard space
- \* Huge covered patio, rear patio, wide front porch
- \* 4 bedrooms (master with WIR, 2 bedrooms with BIRs)
- \* Family bathroom, separate toilet
- \* Internal laundry
- \* Lock-up garage
- \* Ceiling fans, fly/security screens.
- \* LED dimmable lighting.