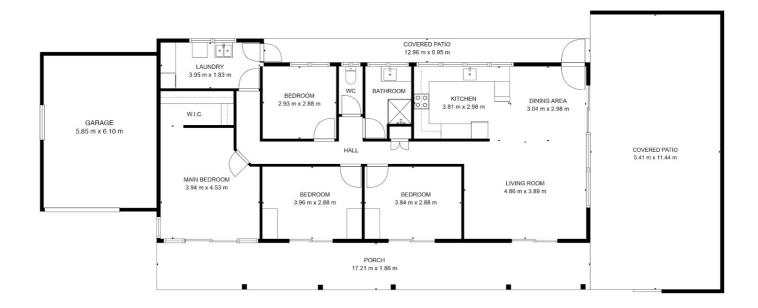

### SELLING BY THE BAY *CO*realty

INTERNAL LIVING - 130m<sup>2</sup> EXTERNAL AREAS - 106m<sup>2</sup> GARAGE - 36m<sup>2</sup> TOTAL - 272m<sup>2</sup>

#### 26 WILLIAM LESLIE ST, COWAN COWAN.

MEASUREMENTS ARE CALCULATED BY CUBICASA TECHNOLOGY. DEEMED HIGHLY RELIABLE BUT NOT GUARANTEED.

Disclaimer: Please note this floor plan is for marketing purposes and is to be used as a guide only. All dimensions are estimates only and may not be exact measurements.