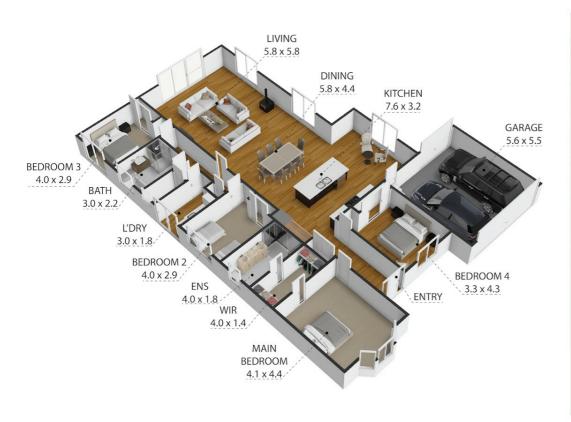

## 4 BED | 2 BATH | 2 CAR

PRICE:

\$935,000 - \$1,025,000

**OPEN FOR INSPECTION:** 

N/A

Leo Edwards 0472523445 leo@atrealty.com.au www.atrealty.com.au

26 Elwood Ave, Surf Beach, VIC, 3922
TOTAL APPROX, FLOOR AREA 240 SQ.M
Whilst every attempt has been made to ensure the accuracy of the floor plan contained here, meass windows, rooms and any other items are approximate and no responsibility is taken for any error, on This plan is for fillustrative purposes only and should be used as such by any prospective purchaser.

Disclaimer: Please note this floor plan is for marketing purposes and is to be used as a guide only. All dimensions are estimates only and may not be exact measurements.