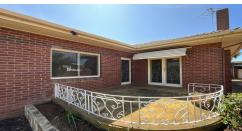

OPEN FOR INSPECTION:

double doors with screens, opening to front porch and gardens.

Boasting a floor plan that would suit the modern family, the kitchen oversees rear yard with

generous amount of cupboards and large dining area with plenty of natural light. 9foot ceilings, large bedrooms and hallway it was built a head of its time.