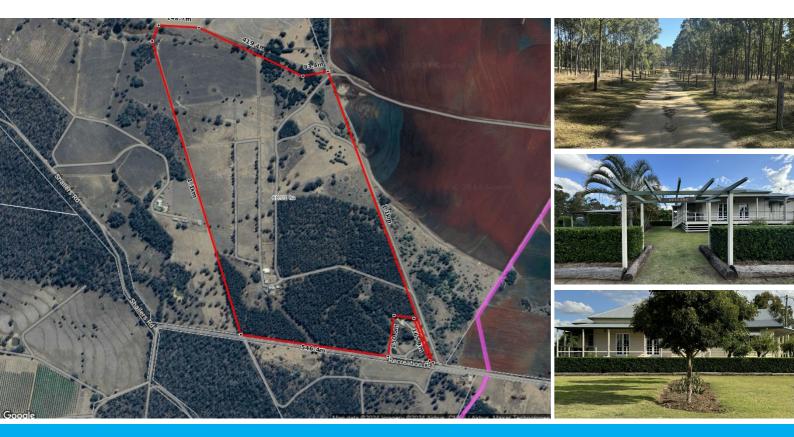

### VERSATILE RURAL PROPERTY - FIRST TIME ON MARKET IN 25 YEARS

Nestled in the heart of the renowned South Burnett region, this expansive 168.05 acre (68.01 Hectares) rural property with 2 homes, offers the perfect blend of seclusion and practicality. Whether you're seeking a peaceful escape from the hustle and bustle, or a productive space to raise your favourite livestock, this property promises to meet your needs and surpass your expectations.

#### VERSATILE AND WELL SET OUT

The property is thoughtfully divided into 4 main paddocks, plus 21 spelling paddocks (11 of the spelling paddocks have shelters). A water supply system, with solar pump, spring and dams supplies water to each paddock.

The homes and outbuildings are arranged in a well designed village layout, to assure privacy and easy access, with just a short stroll from work areas to home and office. They are surrounded by well established lawns, mature trees, native plants and manicured hedges.

#### MAIN HOME

An older Queenslander, that was originally part of the Wondai Hospital built around 1915, and moved to it's present location in the 1980's. Recently renovated, the home features high ceilings, and large spacious rooms, an enormous living area, plus 3 bedrooms, 2 bathrooms, office/4th bedroom and verandas on all sides.

#### 2nd HOME

A newer cosy one bedroom plus office house, with full kitchen, plenty of storage, car accom and outdoor space.