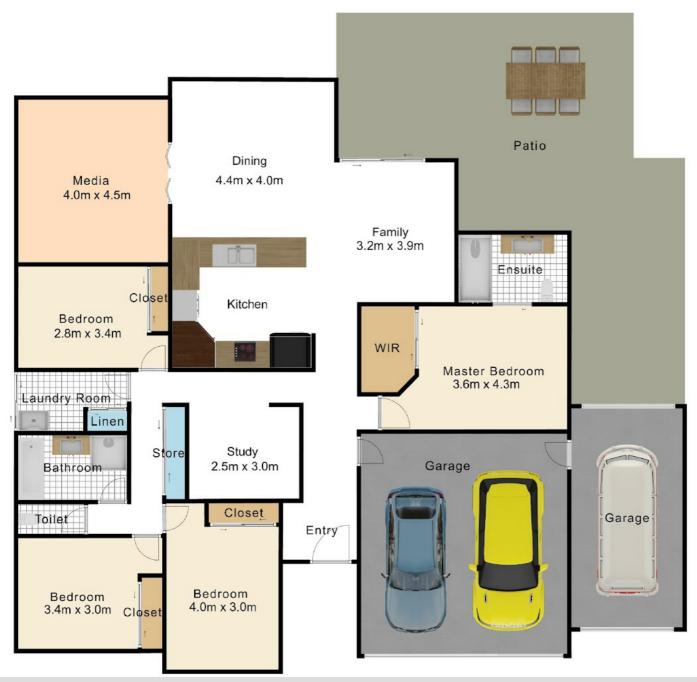

Some of the numerous features of this home are listed below.

- 4 spacious bedrooms plus Study
- Master with ensuite & walk-in-robe
- 2 modern bathrooms
- Ducted A/C + ceiling fans throughout
- Large modern kitchen with plenty of bench space
- Open-plan living/dining area
- Separate formal lounge/media room
- Huge covered outdoor areas to entertain as many guests as you like
- Generous 9m x 4m inground pool
- Triple garaging with drive-through option to undercover storage area
- Massive side access runs the full length of the boundary
- 5kw solar electric system (20 panels)
- Garden shed
- Water tank
- Security screens & doors
- Massive 812m2 block

## 4 BED | 2 BATH | 3 CAR

#### PRICE:

SOLD BY ROY FREETH REAL ESTATE

OPEN FOR INSPECTION: N/A

Roy Freeth 0467636002 royfreeth@atrealty.com.au www.atrealty.com.au

Disclaimer: Please note this floor plan is for marketing purposes and is to be used as a guide only. All dimensions are estimates only and may not be exact measurements.