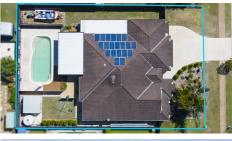

Some of the numerous features of this home are listed below.

- 4 spacious bedrooms plus Study
- Master with ensuite & walk-in-robe
- 2 modern bathrooms
- Ducted A/C + ceiling fans throughout
- Large modern kitchen with plenty of bench space
- Open-plan living/dining area
- Separate formal lounge/media room
- Huge covered outdoor areas to entertain as many guests as you like
- Generous 9m x 4m inground pool
- Triple garaging with drive-through option to undercover storage area
- Massive side access runs the full length of the boundary
- 5kw solar electric system (20 panels)
- Garden shed
- Water tank
- Security screens & doors
- Massive 812m2 block