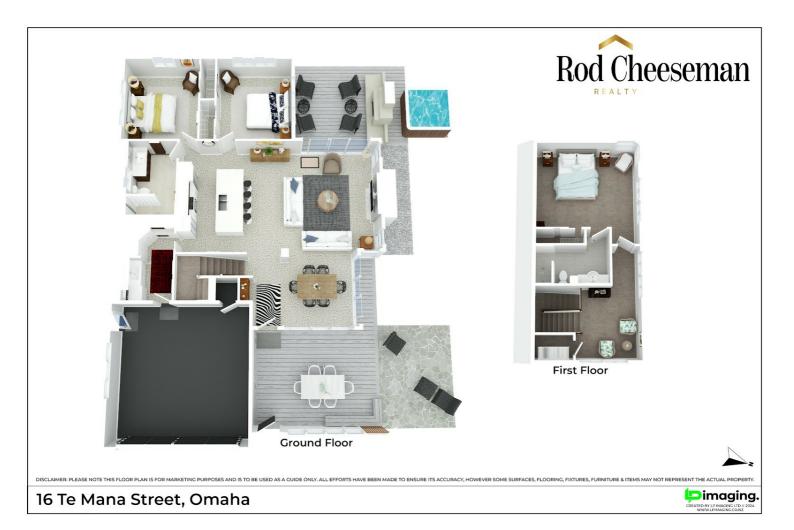

Versatile Living: Two well-appointed bedrooms downstairs accommodate family and friends, with the option for a teenage bunk-room in the insulated garage.

Open Plan Living: Enjoy seamless indoor-outdoor flow with an open-plan lounge, kitchen, and dining area, perfect for the inevitable guest entertaining and relaxation.

## 3 BED | 2 BATH | 2 CAR

PRICE: Auction

OPEN FOR INSPECTION: N/A

Rod Cheeseman 021875331 rod@rodcheesemanrealty.co.nz rodcheesemanrealty.co.nz

Disclaimer: Please note this floor plan is for marketing purposes and is to be used as a guide only. All dimensions are estimates only and may not be exact measurements.