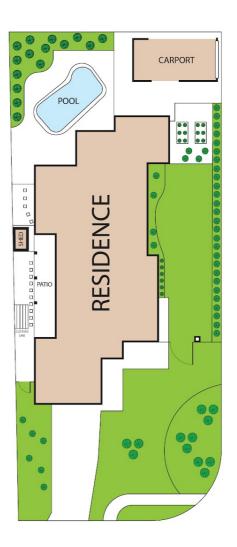

- \* Three generous bedrooms all with built-in-robes
- \* Master bedroom has ensuite and walk-in-robe
- \* Superb kitchen with stainless steel appliances and plenty of cupboard and bench space
- \* Two Spacious living areas
- \* Airconditioning
- \* Ceiling fans
- \* Security door and entry patio
- \* Covered outdoor entertaining area
- \* Pool surrounded by established garden and paved area
- \* Secure yard
- \* Beautiful established and well maintained garden
- Vegetable garden and fruit trees
- \* Double garage with store room
- \* Carport for motorhome/caravan/boat
- \* Across the road to Pacific Harbour Clubhouse and Golf Course Gym, pool etc
- \* Backs on to first tee of Pacific Harbour Golf Course
- \* Only 1 neighbour