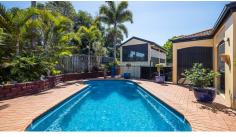

- \* Three generous bedrooms all with built-in-robes
- \* Master bedroom has ensuite and walk-in-robe
- \* Superb kitchen with stainless steel appliances and plenty of cupboard and bench space
- \* Two Spacious living areas
- \* Airconditioning
- \* Ceiling fans
- \* Security door and entry patio
- \* Covered outdoor entertaining area
- \* Pool surrounded by established garden and paved area
- \* Secure yard
- \* Beautiful established and well maintained garden
- Vegetable garden and fruit trees
- \* Double garage with store room
- \* Carport for motorhome/caravan/boat
- \* Across the road to Pacific Harbour Clubhouse and Golf Course Gym, pool etc
- \* Backs on to first tee of Pacific Harbour Golf Course
- \* Only 1 neighbour