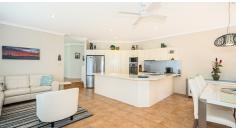

The spacious and modern kitchen is any chef's dream. Fitted with stainless steel appliances and ample storage space, cooking and entertaining will be a breeze. Enjoy your meals in the open-plan dining area, or take it outside to the large covered patio for al fresco dining. Features of the home include.

- \* Three generous bedrooms all with built-in-robes
- \* Master bedroom has ensuite and walk-in-robe
- \* Superb kitchen with stainless steel appliances and plenty of cupboard and bench space
- \* Two Spacious living areas
- \* Airconditioning
- \* Ceiling fans
- \* Security door and entry patio
- \* Covered outdoor entertaining area
- \* Pool surrounded by established garden and paved area
- \* Secure yard
- \* Beautiful established and well maintained garden
- Vegetable garden and fruit trees
- \* Double garage with store room
- \* Carport for motorhome/caravan/boat
- \* Across the road to Pacific Harbour Clubhouse and Golf Course Gym, pool etc
- \* Backs on to first tee of Pacific Harbour Golf Course
- \* Only 1 neighbour