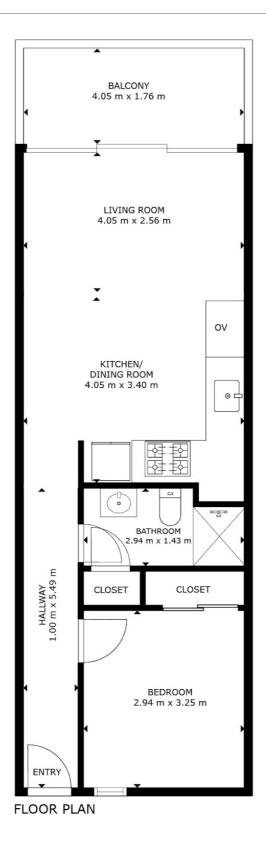

### 1 BED | 1 BATH | 1 CAR

PRICE: \$469,000

OPEN FOR INSPECTION: N/A

Sarah Cooper 0478847993 sarah@thepropertyagents.com.au thepropertyagents.com.au

Disclaimer: Please note this floor plan is for marketing purposes and is to be used as a guide only. All dimensions are estimates only and may not be exact measurements.