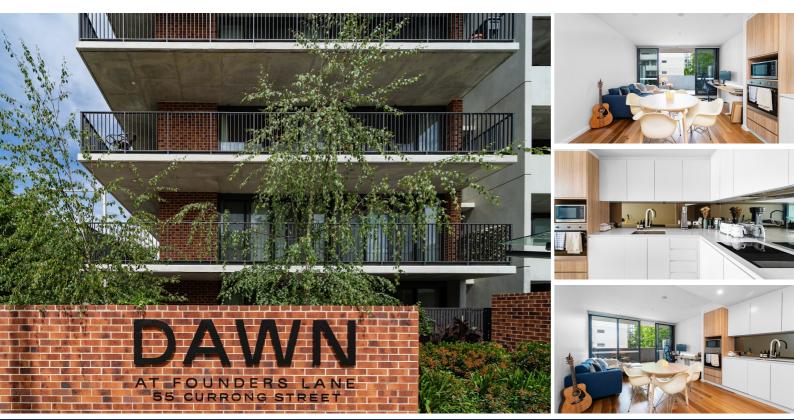

## 114/55 CURRONG STREET NORTH BRADDON

## NEW PRICE- SECURE YOUR FUTURE IN BRADDON TODAY

Only 2 years old, this contemporary apartment offers premium inclusions and unbeatable access to everything Canberra has to offer. Upon entering, you'll be captivated by the stunning timber floors throughout the living areas, complemented by high ceilings that create an enhanced sense of space and light, a rare feature in apartment living. The sleek, single-wall kitchen boasts stone benchtops, soft-close drawers, a mirrored splashback, and quality SMEG appliances.

Spend weekends with friends on the rooftop garden, complete with BBQ facilities and sweeping views, or explore the array of nearby restaurants and bars. Perfectly located next to the city centre, Dawn provides a lifestyle unmatched in one of Canberra's most sought-after areas. Nestled between the vibrant Braddon precinct and scenic Mt. Ainslie nature reserves, this home offers instant access to city life, dining, shopping, and outdoor experiences, with the light rail and bus stops just a short stroll away.

#### **Apartment Features**

Light-filled open-plan lounge and dining area Stylish kitchen with SMEG appliances, stone benchtops, and mirrored splashback Bathroom with floor-to-ceiling tiles and custom vanity Spacious master bedroom with mirrored built-in robes Beautiful timber floors in living areas Double-glazed, floor-to-ceiling sliding doors to the balcony Central heating and cooling Secure basement car park and storage cage Lift access and secure swipe access to the building Video intercom Property Details

Development: Dawn, part of the Founders Lane Development Built in 2022 by JW Land