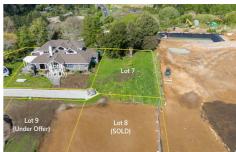

Lot 1, 111 Hastings Road is part of a small development of 10 sites:

- Lot 1: 326sqm
- Lot 2: 688sqm (Under Contract)
- Lot 3: 841sqm (Sold)
- Lot 4: 658sqm (possible 2 Unit site)
- Lot 5: 541sqm
- Lot 6: 996sqm (Sold includes existing house)