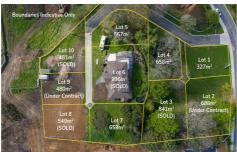

Lot 1, 111 Hastings Road is part of a small development of 10 sites:

- Lot 1: 326sqm
- Lot 2: 688sqm (Under Contract)
- Lot 3: 841sqm (Sold)
- Lot 4: 658sqm (possible 2 Unit site)
- Lot 5: 541sqm
- Lot 6: 996sqm (Sold includes existing house)