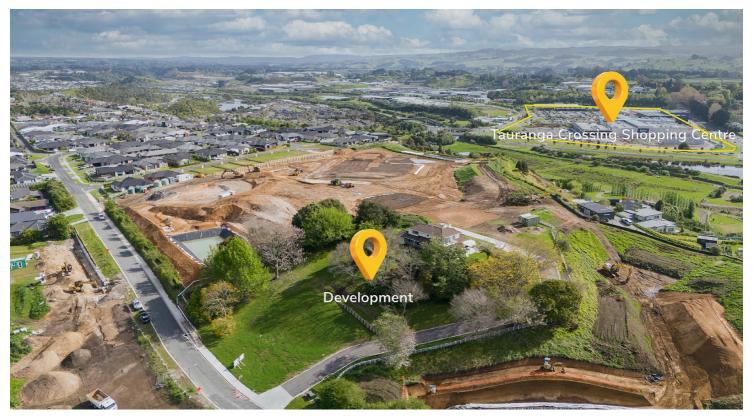

## **BLANK CANVAS FOR NEW BEGINNINGS**

0 🕮 | 0 📛 | 0 📾

Situated in one of Tauranga's most sought-after subdivisions, this 326sqm (approx.) section offers a golden opportunity to create your dream home. Positioned in an elevated setting, this section is part of a newly established community in The Lakes, Pyes Pa.

Part of a family-friendly neighbourhood with quality schools, this neighbourhood fosters an active lifestyle while remaining close to key amenities. Situated just minutes away from Tauriko Crossing shopping centre, parks, and walking/cycling tracks, this section offers the perfect balance of urban convenience and suburban peace.