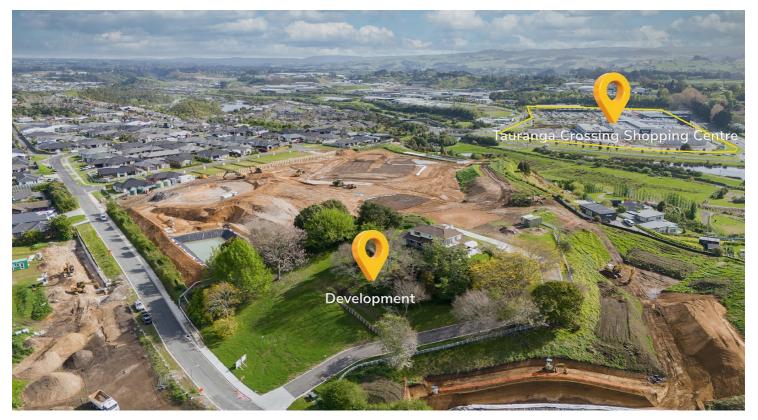

## START FRESH WITH A NEW BUILD

0 🕮 | 0 📛 | 0 📾

Situated in one of Tauranga's most sought-after subdivisions, this 541sqm (approx.) section offers a golden opportunity to create your dream home. Positioned in an elevated setting, this section is part of a newly established community in The Lakes, Pyes Pa.

Part of a family-friendly neighbourhood with quality schools, this neighbourhood fosters an active lifestyle while remaining close to key amenities. Situated just minutes away from Tauriko Crossing shopping centre, parks, and walking/cycling tracks, this section offers the perfect balance of urban convenience and suburban peace.