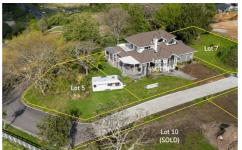

Lot 5, 111 Hastings Road is part of a small development of 10 sites:

- Lot 1: 326sqm
- Lot 2: 688sqm (Under Contract)
- Lot 3: 841sqm (Sold)
- Lot 4: 658sqm (possible 2 Unit site)
- Lot 5: 541sqm
- Lot 6: 996sqm (Sold includes existing house)