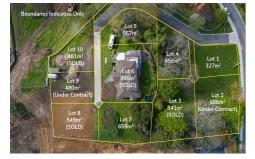

Lot 5, 111 Hastings Road is part of a small development of 10 sites:

- Lot 1: 326sqm
- Lot 2: 688sqm (Under Contract)
- Lot 3: 841sqm (Sold)
- Lot 4: 658sqm (possible 2 Unit site)
- Lot 5: 541sqm
- Lot 6: 996sqm (Sold includes existing house)