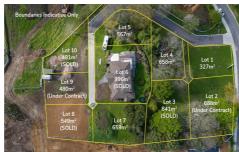

Lot 7, 111 Hastings Road is part of a small development of 10 sites:

- Lot 1: 326sqm
- Lot 2: 688sqm (Under Contract)
- Lot 3: 841sqm (Sold)
- Lot 4: 658sqm (possible 2 Unit site)
- Lot 5: 541sqm
- Lot 6: 996sqm (Sold includes existing house)