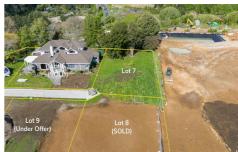

Lot 7, 111 Hastings Road is part of a small development of 10 sites:

- Lot 1: 326sqm
- Lot 2: 688sqm (Under Contract)
- Lot 3: 841sqm (Sold)
- Lot 4: 658sqm (possible 2 Unit site)
- Lot 5: 541sqm
- Lot 6: 996sqm (Sold includes existing house)