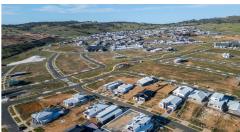

## MAKE YOUR DREAM HOME A REALITY IN 2025

Our owners change of plans, is your gain. A move interstate means our owners are no longer able to build their dream family home on this beautiful 450m2 block in Whitlam.

With both neighbours already finished, and your neighbours behind under construction, you won't need to worry about trades waking you up early in the morning or waiting months to have your fences to go up. Be part of the growing Molongolo Valley, close to Belconnen, Clty & Weston Creek- along with beautiful nature trails are your doorstep.

- 450m2 land size
- Opportunity built single or two story
- 15 metre frontage
- Not tied to any builder
- Whitlam community playground at the ends of the street
- Short walk to Molongolo Valley River
- Less then 15 minutes to Belconnen Mall
- Less then 10 minutes to Denman Prospect Town Centre
- Approx. 15 minute walk to the future Whitlam Local Centre & future Primary School