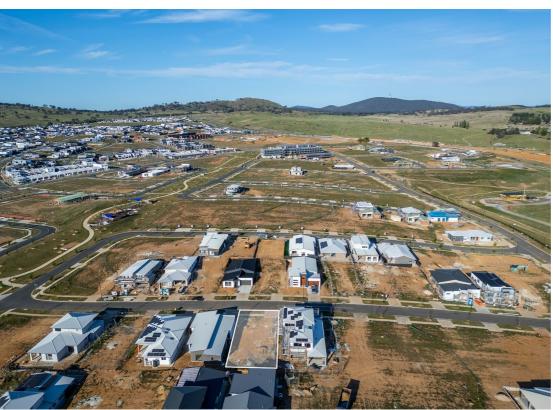

## MAKE YOUR DREAM HOME A REALITY IN 2025

Our owners change of plans, is your gain. A move interstate means our owners are no longer able to build their dream family home on this beautiful 450m2 block in Whitlam.

With both neighbours already finished, and your neighbours behind under construction, you won't need to worry about trades waking you up early in the morning or waiting months to have your fences to go up. Be part of the growing Molongolo Valley, close to Belconnen, Clty & Weston Creek- along with beautiful nature trails are your doorstep.

- 450m2 land size
- Opportunity built single or two story
- 15 metre frontage
- Not tied to any builder
- Whitlam community playground at the ends of the street
- Short walk to Molongolo Valley River
- Less then 15 minutes to Belconnen Mall
- Less then 10 minutes to Denman Prospect Town Centre
- Approx. 15 minute walk to the future Whitlam Local Centre & future Primary School