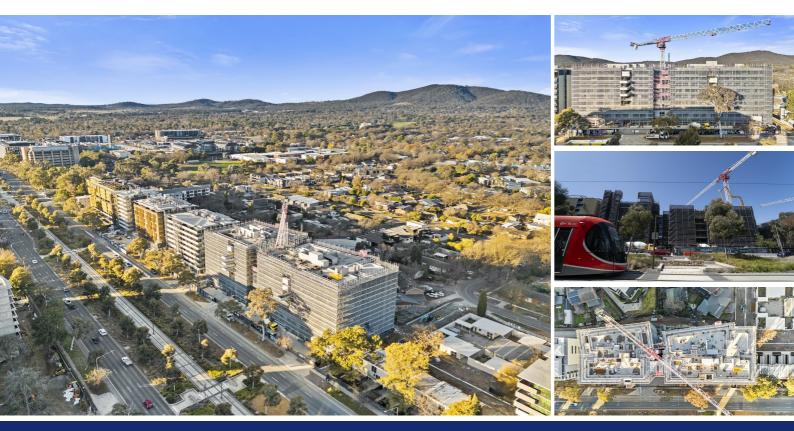

## 3/330 NORTHBOURNE AVENUE DICKSON

## ONLY REMAINING GROUND FLOOR APARTMENT- READY SEP/OCT 2025

Our owners change of plans, is your gain. Nestled in the heart of Dickson's vibrant precinct, this stunning 2-bedroom, 2-bathroom ground-floor apartment offers a modern, sophisticated lifestyle with convenience at every turn. Designed by Stewart Architects with interiors by Darren Palmer, this apartment boasts high ceilings, light-filled open spaces, and a seamless flow from the living area to a spacious private courtyard – perfect for entertaining or unwinding in your own alfresco oasis. The thoughtfully planned layout includes a master bedroom with ensuite and ample storage throughout, creating a refined and comfortable home.

Located in the luxurious Calypso complex by Art Group, this residence offers a full suite of amenities, including a well-equipped gym, shared workspaces, and a rooftop BBQ area with panoramic views. Secure parking, video intercom, parcel lockers, and electric vehicle chargers provide peace of mind, while beautifully landscaped gardens offer a peaceful escape in the heart of the city.

Located just minutes from both Canberra City and the vibrant heart of Dickson, this apartment offers the best of urban convenience and suburban charm. With the Light Rail Network at your doorstep, reaching Canberra's CBD is a quick and easy journey, putting government offices, shopping, and entertainment options within close reach. Meanwhile, Dickson's lively precinct, known for its eclectic mix of cafes, restaurants, and specialty shops, is only a short stroll away. Enjoy the luxury of city access combined with the laid-back, community-oriented feel of Dickson, making this location ideal for anyone looking to embrace a balanced lifestyle.

With construction well underway, and estimate completion September-October 2025 now is your chance to secure your future home.

Apartment Highlights:

- Spacious, modern 2-bedroom, 2-bathroom ground-floor apartment designed for ultimate comfort and functionality
- Master bedroom with ensuite and built-in robe for added privacy
- Open-plan living and dining area that seamlessly flows to a private deck/alfresco space, perfect for indoor-outdoor entertaining
- 3.3 metre high ceilings and floor-to-ceiling windows enhance the light-filled, open feel