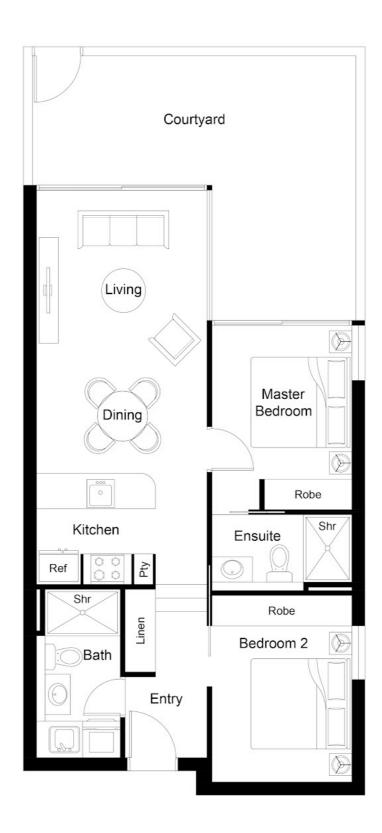

## ONLY REMAINING GROUND FLOOR APARTMENT- READY SEP/OCT 2025

Our owners change of plans, is your gain. Nestled in the heart of Dickson's vibrant precinct, this stunning 2-bedroom, 2-bathroom ground-floor apartment offers a modern, sophisticated lifestyle with convenience at every turn. Designed by Stewart Architects with interiors by Darren Palmer, this apartment boasts high ceilings, light-filled open spaces, and a seamless flow from the living area to a spacious private courtyard – perfect for entertaining or unwinding in your own alfresco oasis. The thoughtfully planned layout includes a master bedroom with ensuite and ample storage throughout, creating a refined and comfortable home.

With construction well underway, and estimate completion September-October 2025 now is your chance to secure your future home.

Apartment Highlights:

- Spacious, modern 2-bedroom, 2-bathroom ground-floor apartment designed for ultimate comfort and functionality
- Master bedroom with ensuite and built-in robe for added privacy
- Open-plan living and dining area that seamlessly flows to a private deck/alfresco space, perfect for indoor-outdoor entertaining
- 3.3 metre high ceilings and floor-to-ceiling windows enhance the light-filled, open feel

## 2 BED | 2 BATH | 1 CAR

PRICE: \$720,000

OPEN FOR INSPECTION: N/A

Sarah Cooper 0478847993 sarah@thepropertyagents.com.au thepropertyagents.com.au

Disclaimer: Please note this floor plan is for marketing purposes and is to be used as a guide only. All dimensions are estimates only and may not be exact measurements.