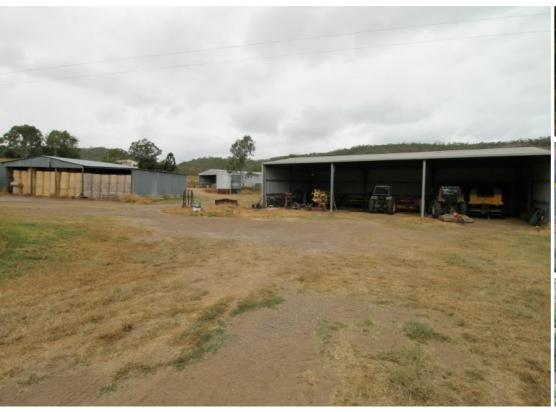

- \* Modern 3 bedroom home with large open plan living, large office area and veranda's to take in the scenic views
- \* Home is powered by Solar that feeds back to the grid
- \* 4 car lock up garage plus carport
- \* Farm sheds include 2 x Haysheds, Machinery Shed with skillion plus storage sheds
- \* Steel cattle yards with weigh scales and vet crush
- \* All weather 20 x 60 dressage arena
- \* 83 acres Irrigated Lucerne, balance of property is grazing
- \* 3 x irrigation bores (2 with electric submersible pumps tested at 12,000gph and 15,000gph) and 1 with diesel pump (tested at 17,000 gph)
- \* Water for stock from creek on boundary, plus stock bore (1,000gph) and seasonal gully
- \* Carrying capacity around 80 breeders
- \* Fencing is mainly timber/4 strand barb in good condition
- \* 30 mins to Murgon, 50 mins to Gayndah and 90 mins to Gympie
- \* Additional irrigation property adjacent also available for purchase. 'The Meadows' is a highly productive cropping and grazing property with 5 irrigation bores. 150 acres currently cropped with further 50 acres that could also be irrigated, with approximately 174 acres currently grazed. Full details available from Agent.