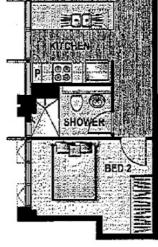

Discreet entrance from Church St and with balcony view to Parramatta CBD

Open living with separated dining

Modern stone kitchen with latest European appliances

Oversized bedroom with BIW and ensuite

Discern size second bedroom with BIW

Addition study area for total privacy

One car space included

The building has 2 swimming pools and a well equipped gym with 2 shower rooms.

They also have spa.

Security is good and visitors parking available.

### 2 BED | 2 BATH | 1 CAR

PRICE:

\$699

**OPEN FOR INSPECTION:** 

N/A

Jeremy Yuen 0412406039 jeremy@atrealty.com.au www.atrealty.com.au 201

2 BED

**APARTMENT** INTERNAL AREA

**BALCONY AREA** 4m<sup>2</sup> **TOTAL AREA** 79m²

+ carspace

75m<sup>2</sup>

Purchasors take note: Those floorplans do not form part of the Contract for Salo of any lot within the development, They are indicative only. The descriptions,