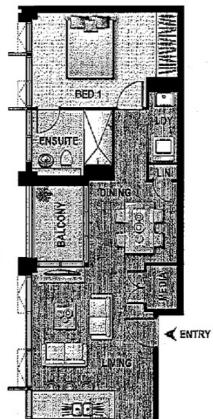

Discreet entrance from Church St and with balcony view to Parramatta CBD

Open living with separated dining

Modern stone kitchen with latest European appliances

Oversized bedroom with BIW and ensuite

Discern size second bedroom with BIW

Addition study area for total privacy

One car space included

The building has 2 swimming pools and a well equipped gym with 2 shower rooms.

They also have spa.

Security is good and visitors parking available.

### 2 BED | 2 BATH | 1 CAR

PRICE:

\$699

**OPEN FOR INSPECTION:** 

N/A

Jeremy Yuen 0412406039 jeremy@atrealty.com.au www.atrealty.com.au 201

2 BED

**APARTMENT** INTERNAL AREA

**BALCONY AREA** 4m<sup>2</sup> **TOTAL AREA** 79m²

+ carspace

75m<sup>2</sup>

Purchasors take note: Those floorplans do not form part of the Contract for Salo of any lot within the development, They are indicative only. The descriptions,