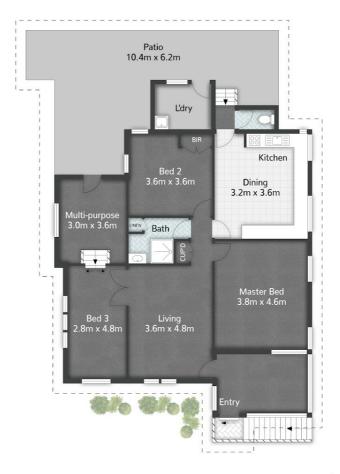

Upstairs are 3 bedrooms, a large lounge and dining area, big kitchen, and a separate bathroom + toilet.

There is a also a multi-purpose room as well as a separate laundry plus a carport or an outdoor space.

## 3 BED | 1 BATH | 1 CAR

PRICE: SOLD!

OPEN FOR INSPECTION: N/A

Ben Tafolo 0419260719 tafolo@atrealty.com.au teamtafolo.com.au

234 Winstanley Street CARINA HEIGHTS

☐ 3 | ☐ 1 | ☐ 1 | ☐ 174m² | ☐ 678m²

All dimensions are approximate; they are subject to errors and inaccuracies and no liability will be accepted Plans are shown for marketing purposes only.

Disclaimer: Please note this floor plan is for marketing purposes and is to be used as a guide only. All dimensions are estimates only and may not be exact measurements.