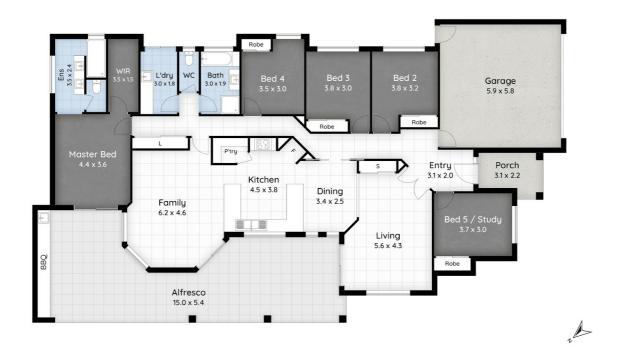

## 8 HOMESTEAD CIRCUIT, **MAUDSLAND**

8 Homestead Circuit, Maudsland Internal - 243m2 Covered External - 34m2 Total - 277m2

Dimensions are approximate, interested parties should do their own due dilligence. The Floor Planners take no responsibilities for inacurrate measurements or errors