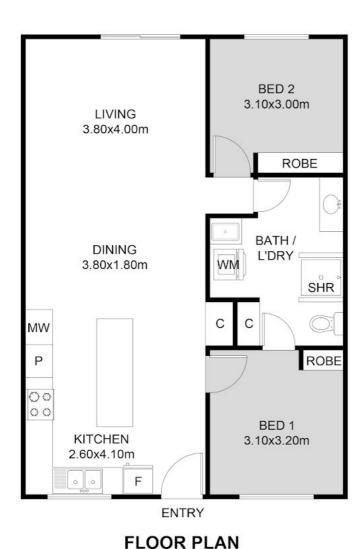

## 2 BED | 1 BATH | 2 CAR

PRICE:

\$299,000

**OPEN FOR INSPECTION:** 

N/A

Nicole Wheeler 0417508800 nicolewheeler@atrealty.com.au www.atrealty.com.au

Disclaimer: Please note this floor plan is for marketing purposes and is to be used as a guide only. All dimensions are estimates only and may not be exact measurements.

This floor plan including furniture, fixture measurements and dimensions are approximate and for illustrative purposes only. Boxbrownie.com gives no guarantee, warranty or representation as to the accuracy and layout.

All enquiries must be directed to the agent, vendor or party representing this floor plan.

041**25/6**ኛ0Malak Cres Malak

nicolewheeler@atrealty.com.au