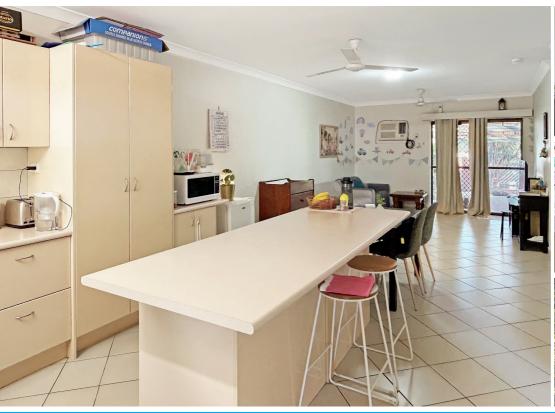

## GROUND LEVEL INVESTMENT

TENANTED AT \$480 PER WEEK UNTIL FEBRUARY 2025 LOVELY RENOVATED UNIT WITH LOTS OF ROOM TO MOVE, CLOSE TO SCHOOL AND SHOPS THIS TWO BEDROOM UNIT HAS A LARGE LIVING AREA AND A RENOVATED KITCHEN WITH A FABULOUS BENCH. FEATURING:

- \* GROUND LEVEL CONVENIENCE
- \* FULLY AIR-CONDITIONED
- \* TILED THROUGHOUT FOR COOL LIVING
- \* FABULOUS KITCHEN WITH EVERYTHING YOU NEED
- \* PRIVATE COURTYARD TO RELAX IN AFTER A HARD DAY AT WORK
- \* DOUBLE CARPORT AT REAR OF COMPLEX
- \* CLOSE TO DAYCARE, SCHOOL AND SHOPS
- \* 10 MINUTE DRIVE TO CASUARINA SHOPPING CENTRE, GREAT CENTRAL LOCATION AT A BARGAIN PRICE.