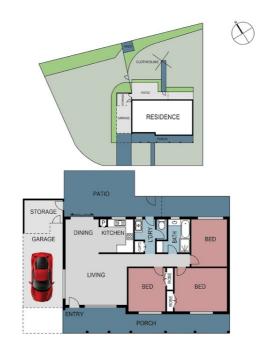

#### Property Features:

- Open plan living, kitchen and dining area with air conditioning
- 2 of the 3 bedrooms come with built-in-robes
- Hybrid flooring & ceiling fans throughout the house
- · large family bathroom and two toilets
- Modern kitchen with stainless steel appliances
- · Internal laundry access to the backyard
- Single car garage
- Sliding glass doors lead out to the back patio. This covered space can be used all year round, a
  great spot for entertaining and enjoying the large backyard.

#### 2 MONTREAL STREET, WISHART

This floor plan is illustrational and the measurements given are approximate.

It is recommended that further investigations are carried out for building turnous. Created by risephotography.com.au