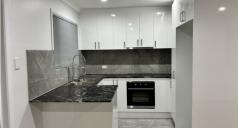

#### Property Features:

- Open plan living, kitchen and dining area with air conditioning
- 2 of the 3 bedrooms come with built-in-robes
- Hybrid flooring & ceiling fans throughout the house
- · large family bathroom and two toilets
- Modern kitchen with stainless steel appliances
- · Internal laundry access to the backyard
- Single car garage
- Sliding glass doors lead out to the back patio. This covered space can be used all year round, a
  great spot for entertaining and enjoying the large backyard.