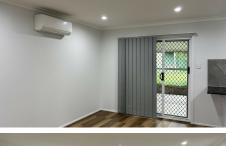

#### Property Features:

- Open plan living, kitchen and dining area with air conditioning
- 2 of the 3 bedrooms come with built-in-robes
- Hybrid flooring & ceiling fans throughout the house
- · large family bathroom and two toilets
- Modern kitchen with stainless steel appliances
- · Internal laundry access to the backyard
- Single car garage
- Sliding glass doors lead out to the back patio. This covered space can be used all year round, a
  great spot for entertaining and enjoying the large backyard.