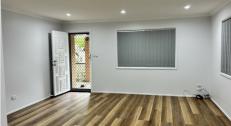

#### Property Features:

- Open plan living, kitchen and dining area with air conditioning
- 2 of the 3 bedrooms come with built-in-robes
- Hybrid flooring & ceiling fans throughout the house
- · large family bathroom and two toilets
- Modern kitchen with stainless steel appliances
- · Internal laundry access to the backyard
- Single car garage
- Sliding glass doors lead out to the back patio. This covered space can be used all year round, a
  great spot for entertaining and enjoying the large backyard.