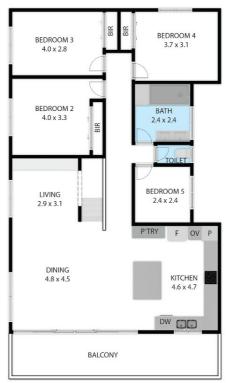

With open plan living, modern kitchen area, this home offers generous design & functionality throughout & extending outdoors to pool area. The internal stairs provide easy access to both levels.

On the lower level, you have a large bedroom with second shower and toilet, plus a huge family room that looks over the sparkling in ground pool and landscaped gardens. The internal timber stairs lead to a large living and dining area with highly polished timber floors. The modern kitchen is complete with dishwasher, microwave, island bench and ample cupboard space. There are four bedrooms and family bathroom upstairs. Security screens for peace of mind. Ocean & Island views are a delightful surprise from the front verandah.

#### Upstairs features

- Three spacious bedrooms all with built in wardrobes & air-conditioning plus office/4th bedroom
- Modern family bathroom
- Large stunning kitchen, dining & lounge
- Ocean views & breezes

# 5 BED | 2 BATH | 2 CAR

PRICE: CONTACT AGENT

OPEN FOR INSPECTION: N/A

Grant Davison
0413984703
gdavison@atrealty.com.au
davisonatrealty.com.au

FIRST FLOOR

6 Buckby Street, Pallarenda, QLD, 4810
TOTAL APPROX. FLOOR AREA 229 SQ.M
Whits every attempt has been made to ensure the accuracy of the floor plan contained here, measurements of doors, windows, rooms and any other tiens are approximate and no responsibility is taken for any error, omission, or misstatement. This plan is for illustrative purposes only and should be used as such by any prospective purchaser.