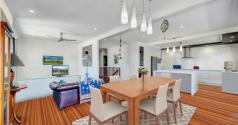

With open plan living, modern kitchen area, this home offers generous design & functionality throughout & extending outdoors to pool area. The internal stairs provide easy access to both levels.

On the lower level, you have a large bedroom with second shower and toilet, plus a huge family room that looks over the sparkling in ground pool and landscaped gardens. The internal timber stairs lead to a large living and dining area with highly polished timber floors. The modern kitchen is complete with dishwasher, microwave, island bench and ample cupboard space. There are four bedrooms and family bathroom upstairs. Security screens for peace of mind. Ocean & Island views are a delightful surprise from the front verandah.

#### Upstairs features

- Three spacious bedrooms all with built in wardrobes & air-conditioning plus office/4th bedroom
- Modern family bathroom
- Large stunning kitchen, dining & lounge
- Ocean views & breezes