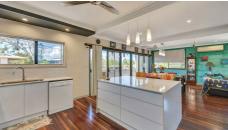

With open plan living, modern kitchen area, this home offers generous design & functionality throughout & extending outdoors to pool area. The internal stairs provide easy access to both levels.

On the lower level, you have a large bedroom with second shower and toilet, plus a huge family room that looks over the sparkling in ground pool and landscaped gardens. The internal timber stairs lead to a large living and dining area with highly polished timber floors. The modern kitchen is complete with dishwasher, microwave, island bench and ample cupboard space. There are four bedrooms and family bathroom upstairs. Security screens for peace of mind. Ocean & Island views are a delightful surprise from the front verandah.

#### Upstairs features

- Three spacious bedrooms all with built in wardrobes & air-conditioning plus office/4th bedroom
- Modern family bathroom
- Large stunning kitchen, dining & lounge
- Ocean views & breezes