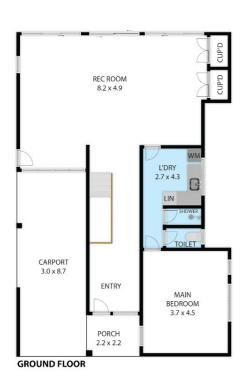

With open plan living, modern kitchen area, this home offers generous design & functionality throughout & extending outdoors to pool area. The internal stairs provide easy access to both levels.

On the lower level, you have a large bedroom with second shower and toilet, plus a huge family room that looks over the sparkling in ground pool and landscaped gardens. The internal timber stairs lead to a large living and dining area with highly polished timber floors. The modern kitchen is complete with dishwasher, microwave, island bench and ample cupboard space. There are four bedrooms and family bathroom upstairs. Security screens for peace of mind. Ocean & Island views are a delightful surprise from the front verandah.

#### Downstairs features

- 5th bedroom with 2nd shower & toilet
- Rumpus room with storage & laundry
- Beautiful swimming pool & landscaped gardens
- -4.5m x 3m shed with power plus a 3m x 3m garden shed
- -Bore water services the 809 sqm fully fenced allotment
- -6 kw Solar
- -2 car accommodation

# 5 BED | 2 BATH | 2 CAR

PRICE: CONTACT AGENT

OPEN FOR INSPECTION: N/A

Grant Davison
0413984703
gdavison@atrealty.com.au
davisonatrealty.com.au

FIRST FLOOR

6 Buckby Street, Pallarenda, QLD, 4810
TOTAL APPROX. FLOOR AREA 229 SQ.M
Whits every attempt has been made to ensure the accuracy of the floor plan contained here, measurements of doors, windows, rooms and any other tiens are approximate and no responsibility is taken for any error, omission, or misstatement. This plan is for illustrative purposes only and should be used as such by any prospective purchaser.