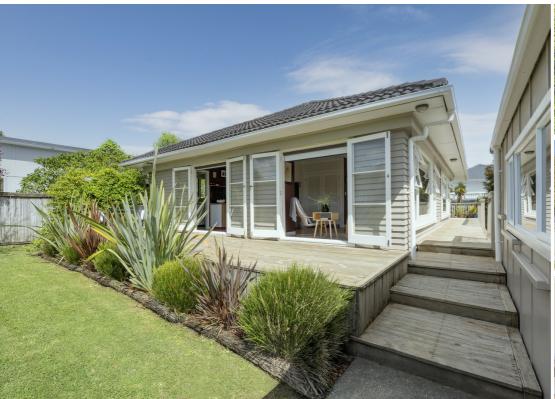

#### FEELS LIKE HOME.

Experience the perfect blend of yesterday's charm and today's convenience in this stunning weatherboard classic on desirable George Street.

This eye-catching home, relocated to its picturesque site in 2005, boasts generous lawns both front and back, is framed beautifully by vibrant landscaping and offers a delightful mix of indoor and outdoor spaces for your family to enjoy.

Step inside to discover an open-plan environment that effortlessly connects the bright, spacious kitchen, dining and living areas. Large windows let the light stream in and showcase the serene, leafy outlook and expansive outdoor entertaining areas on both the eastern and northern sides of the house.

The functional kitchen is just fab - featuring timber accents, abundant storage, and modern amenities including a breakfast bar, gas hob, and dishwasher. Two sets of double doors lead out to the east-facing deck—perfect for savoring your morning cuppa or letting the afternoon breeze fill your home with the sweet scent of jasmine. Pure magic.

And the main outdoor space is a real highlight. Think sun drenched decking - a covered spa area (yes..the spa stays) and, importantly, delicious privacy. Well screened from neighbours. Your own little paradise.