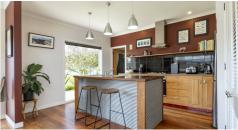

Step inside to discover an open-plan environment that effortlessly connects the bright, spacious kitchen, dining and living areas. Large windows let the light stream in and showcase the serene, leafy outlook and expansive outdoor entertaining areas on both the eastern and northern sides of the house.

The functional kitchen is just fab - featuring timber accents, abundant storage, and modern amenities including a breakfast bar, gas hob, and dishwasher. Two sets of double doors lead out to the east-facing deck—perfect for savoring your morning cuppa or letting the afternoon breeze fill your home with the sweet scent of jasmine. Pure magic.