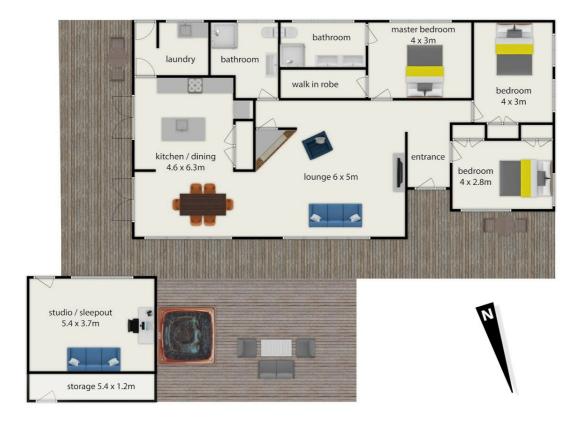

Accommodation includes three spacious bedrooms, with the master suite offering an ensuite with dual basins and its own heat pump for comfort. The home also features a gas fireplace and a ventilation system to keep you cozy year-round.

Now you will have noticed a garage - this currently serves as a stylish studio space - complete with lining, carpet and heat pump with the remainder cleverly partitioned as secure storage. There is ample off street parking and the grounds are fenced and gated too.

## 3 BED | 2 BATH | 2 CAR

#### PRICE:

Deadline sale. Deadline date 19/11/2024

OPEN FOR INSPECTION: N/A

Maria Santayana 021454694 m.santayana@realty.co.nz www.atrealty.co.nz

Measurements are approximate, this plan is for illustrative purposes only and is not an exact representation of the property