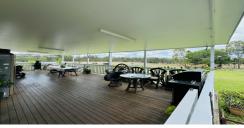

Special Features include

Perry River frontage with a 14 hectare water allocation 49.66 Acres / 20.1 Hectares Solar pump on the creek provides water to a header tank then on supplies to several troughs 6 Paddocks in total, some to support sheep 4x Rainwater tanks Large machinery shed with lockable storage - lights & power all throughout A second 3 bay shed also Large portable panel arena Steel crush & loading ramp 3 bedroom home, 2 bathrooms Timber floors throughout East facing veranda