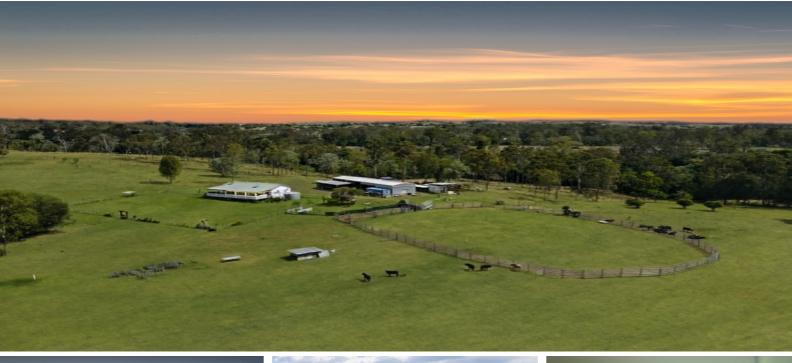

## **PRIVATE 49 ACRES WITH PERRY RIVER FRONTAGE**

A great opportunity arises for this generous lifestyle block on 49 acres, at the end of council maintained road to call your next home. With the boundary bordering onto the Perry River, you could spend endless hours down swimming, fishing on the river with large deep hole throughout.

The house an infrastructure is all high & dry from all previous flood events and is centrally located on the block with great views overlooking the paddocks. Its a quiet location all within 15-20 minutes of Wallavile & Gin Gin townships and schools.

Special Features include

Perry River frontage with a 14 hectare water allocation 49.66 Acres / 20.1 Hectares Solar pump on the creek provides water to a header tank then on supplies to several troughs 6 Paddocks in total, some to support sheep 4x Rainwater tanks Large machinery shed with lockable storage - lights & power all throughout A second 3 bay shed also Large portable panel arena Steel crush & loading ramp 3 bedroom home, 2 bathrooms Timber floors throughout East facing veranda