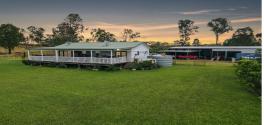

Special Features include

Perry River frontage with a 14 hectare water allocation 49.66 Acres / 20.1 Hectares Solar pump on the creek provides water to a header tank then on supplies to several troughs 6 Paddocks in total, some to support sheep 4x Rainwater tanks Large machinery shed with lockable storage - lights & power all throughout A second 3 bay shed also Large portable panel arena Steel crush & loading ramp 3 bedroom home, 2 bathrooms Timber floors throughout East facing veranda