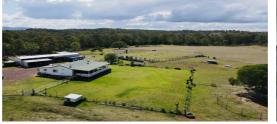

Special Features include

Perry River frontage with a 14 hectare water allocation 49.66 Acres / 20.1 Hectares Solar pump on the creek provides water to a header tank then on supplies to several troughs 6 Paddocks in total, some to support sheep 4x Rainwater tanks Large machinery shed with lockable storage - lights & power all throughout A second 3 bay shed also Large portable panel arena Steel crush & loading ramp 3 bedroom home, 2 bathrooms Timber floors throughout East facing veranda