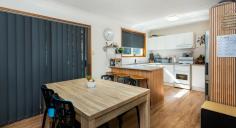

## A BIG, BOLD AND BEAUTIFUL TOWNHOUSE IN NAMBUCCA HEADS.

This large 3-bedroom townhouse with single lock up garage and car space is a real find! They are around but rarely, come on the market. Enter into the large open plan living area, the dining and kitchen area are spacious and open onto the back deck and garden. The kitchen has plenty of bench space and a good-sized pantry, a free-standing electric stove takes care of the cooking. The rear courtyard is paved and fully fenced for children or small pets. The rear fence is Colorbond giving privacy. There is a tool shed to keep the bits and pieces safe, and there is plenty of extra storage space in the high roofed garage. There is also an internal laundry. Bedroom 1 is a queen room with built-ins. Bedroom 2 is a queen room with built-ins. Bedroom 3 is a double room with built-ins. All bedrooms have just had high-quality brand-new carpets fitted. The separate toilet is adjacent to the bathroom with new vanity unit. There is good linen storage in the hallway.