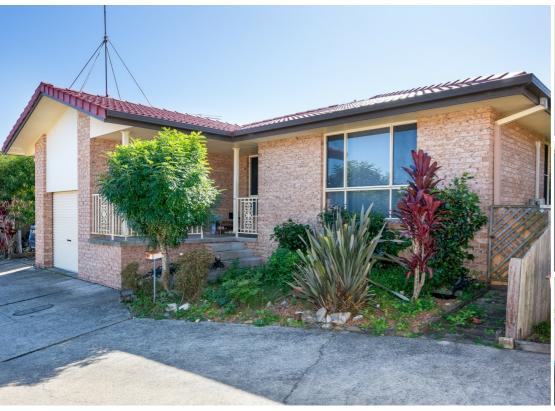

## A BIG, BOLD AND BEAUTIFUL TOWNHOUSE IN NAMBUCCA HEADS.

This large 3-bedroom townhouse with single lock up garage and car space is a real find! They are around but rarely, come on the market. Enter into the large open plan living area, the dining and kitchen area are spacious and open onto the back deck and garden. The kitchen has plenty of bench space and a good-sized pantry, a free-standing electric stove takes care of the cooking. The rear courtyard is paved and fully fenced for children or small pets. The rear fence is Colorbond giving privacy. There is a tool shed to keep the bits and pieces safe, and there is plenty of extra storage space in the high roofed garage. There is also an internal laundry. Bedroom 1 is a queen room with built-ins. Bedroom 2 is a queen room with built-ins. Bedroom 3 is a double room with built-ins. All bedrooms have just had high-quality brand-new carpets fitted. The separate toilet is adjacent to the bathroom with new vanity unit. There is good linen storage in the hallway.

This is a great family home or suitable for retirement. The only outgoing apart from rates is approx. \$150 per annum for driveway maintenance. These townhouses have their own individual title so there are no strata fees.