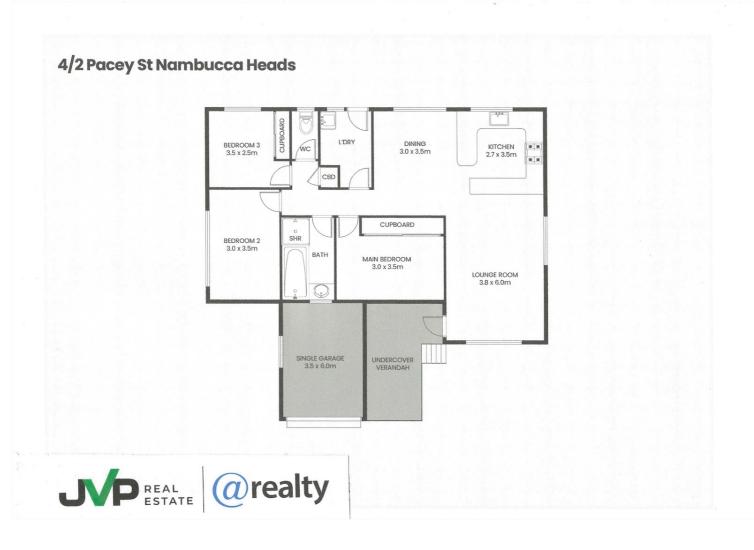

## 4/2 PACEY STREET NAMBUCCA HEADS

## A BIG, BOLD AND BEAUTIFUL TOWNHOUSE IN NAMBUCCA HEADS.

This large 3-bedroom townhouse with single lock up garage and car space is a real find! They are around but rarely, come on the market. Enter into the large open plan living area, the dining and kitchen area are spacious and open onto the back deck and garden. The kitchen has plenty of bench space and a good-sized pantry, a free-standing electric stove takes care of the cooking. The rear courtyard is paved and fully fenced for children or small pets. The rear fence is Colorbond giving privacy. There is a tool shed to keep the bits and pieces safe, and there is plenty of extra storage space in the high roofed garage. There is also an internal laundry. Bedroom 1 is a queen room with built-ins. Bedroom 2 is a queen room with built-ins. Bedroom 3 is a double room with built-ins. All bedrooms have just had high-quality brand-new carpets fitted. The separate toilet is adjacent to the bathroom with new vanity unit. There is good linen storage in the hallway.

## 3 BED | 1 BATH | 2 CAR

PRICE: \$539,000

OPEN FOR INSPECTION: N/A

John Vickars 0428380201 john.vickars@atrealty.com.au www.atrealty.com.au

Disclaimer: Please note this floor plan is for marketing purposes and is to be used as a guide only. All dimensions are estimates only and may not be exact measurements.