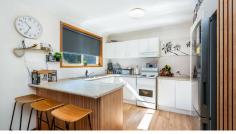

## A BIG, BOLD AND BEAUTIFUL TOWNHOUSE IN NAMBUCCA HEADS.

This large 3-bedroom townhouse with single lock up garage and car space is a real find! They are around but rarely, come on the market. Enter into the large open plan living area, the dining and kitchen area are spacious and open onto the back deck and garden. The kitchen has plenty of bench space and a good-sized pantry, a free-standing electric stove takes care of the cooking. The rear courtyard is paved and fully fenced for children or small pets. The rear fence is Colorbond giving privacy. There is a tool shed to keep the bits and pieces safe, and there is plenty of extra storage space in the high roofed garage. There is also an internal laundry. Bedroom 1 is a queen room with built-ins. Bedroom 2 is a queen room with built-ins. Bedroom 3 is a double room with built-ins. All bedrooms have just had high-quality brand-new carpets fitted. The separate toilet is adjacent to the bathroom with new vanity unit. There is good linen storage in the hallway.