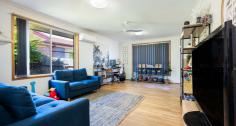

## A BIG, BOLD AND BEAUTIFUL TOWNHOUSE IN NAMBUCCA HEADS.

This large 3-bedroom townhouse with single lock up garage and car space is a real find! They are around but rarely, come on the market. Enter into the large open plan living area, the dining and kitchen area are spacious and open onto the back deck and garden. The kitchen has plenty of bench space and a good-sized pantry, a free-standing electric stove takes care of the cooking. The rear courtyard is paved and fully fenced for children or small pets. The rear fence is Colorbond giving privacy. There is a tool shed to keep the bits and pieces safe, and there is plenty of extra storage space in the high roofed garage. There is also an internal laundry. Bedroom 1 is a queen room with built-ins. Bedroom 2 is a queen room with built-ins. Bedroom 3 is a double room with built-ins. All bedrooms have just had high-quality brand-new carpets fitted. The separate toilet is adjacent to the bathroom with new vanity unit. There is good linen storage in the hallway.