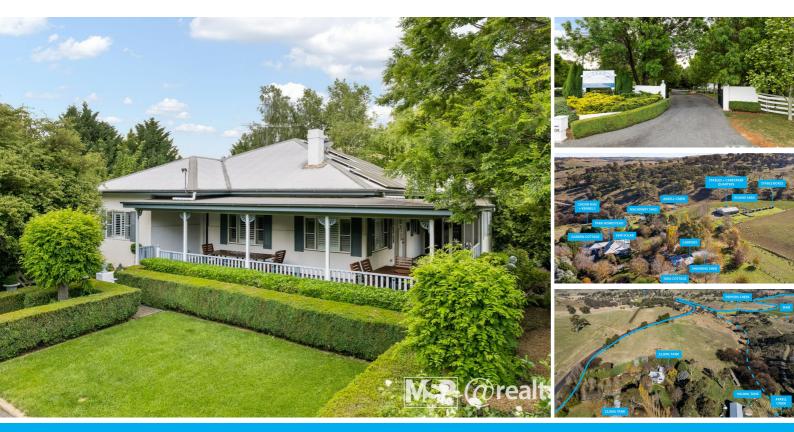

### SPECTACULAR ROCKLEY ESTATE & FARM ON 290 ACRES

"TARA" FARM & RESIDENCE AT 2314 ROCKLEY RD, ROCKLEY NSW 2795

6 BED / 4 BATH / 4 CAR / 117 HECTARES / 290 ACRES

Welcome to "Tara"—an extraordinary 290-acre haven that offers an unrivalled blend of natural beauty, modern luxury, and limitless potential. Situated just 1.5 kilometres from the historic village of Rockley and a scenic 32 kilometres from Bathurst via a smooth bitumen road, this property is the epitome of rural elegance and opportunity.

Tara has been a successful Dorset sheep farm running up to 300 breeder ewes. It is a prime cattle country with an estimated carrying capacity of 70 breeding cows and their progeny. The land is predominantly cleared and has an excellent water supply.

The vendor has also been approached to agist dairy cattle and been offered \$800 pw agistment. The land offers versatility and profitability, with ten hectares of rich, deep soil currently growing lucerne for hay and silage, while the rest of the property boasts undulating topography, perennial pastures, and established planted tree lines.

WATER: Four dams (2 spring fed)

Arkell Creek with riparian pumping rights (to pump out of) plus Peppers Creek on boundary of property

144,000 of fresh water storage supporting home / cottages from huge roof catchments

RAINFALL Average annual rainfall 705.9mm

ELEVATION: 890m (Homestead) Rockley is 854 m

TARA HOMESTEAD & GARDEN 4 BED / 2 BATH / 2 CAR

Tara Homestead is a stunning country home offering the following features: -Large undercover wrapping front veranda, ideal for guest entertaining with a great outlook looking over the established cool climate garden.

- Modern Kitchen with island bench, dishwasher and plenty of storage

-Huge open plan Family and living room with new window shutters, wall-mounted heating and cooking and a warm and cozy fireplace