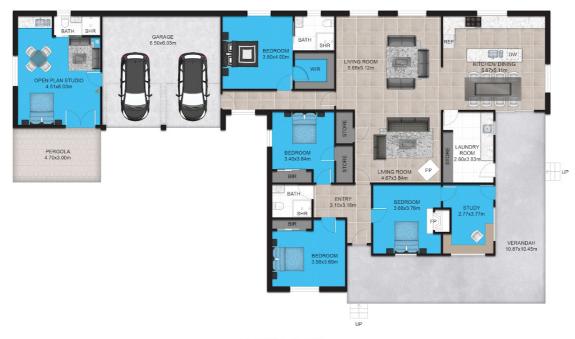

#### 6 BED | 4 BATH | 10 CAR

PRICE: \$2,600,000

OPEN FOR INSPECTION: N/A

Mark Sullivan 0429954990 sully@atrealty.com.au www.atrealty.com.au

FLOOR PLAN

This floor plan including furniture, fixture measurements and dimensions are approximate and for illustrative purposes only. @Realty gives no guarantee, warranty or representation as to the accuracy and layout. All enquiries must be directed to the agent, vendor or party representing this floor plan.

"Tara" 2314 Rockley Rd, Rockley NSW 2795

Disclaimer: Please note this floor plan is for marketing purposes and is to be used as a guide only. All dimensions are estimates only and may not be exact measurements.