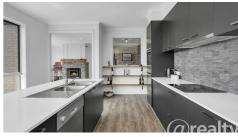

The kitchen is a chef's paradise, equipped with induction cooking, double ovens, dishwasher and plenty of bench and storage space, complete the dream bulters pantry. Enjoy your meals in the dining area with views to the mountains, perfect for entertaining guests or enjoying a morning coffee.