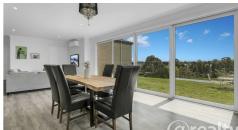

The kitchen is a chef's paradise, equipped with induction cooking, double ovens, dishwasher and plenty of bench and storage space, complete the dream bulters pantry. Enjoy your meals in the dining area with views to the mountains, perfect for entertaining guests or enjoying a morning coffee.