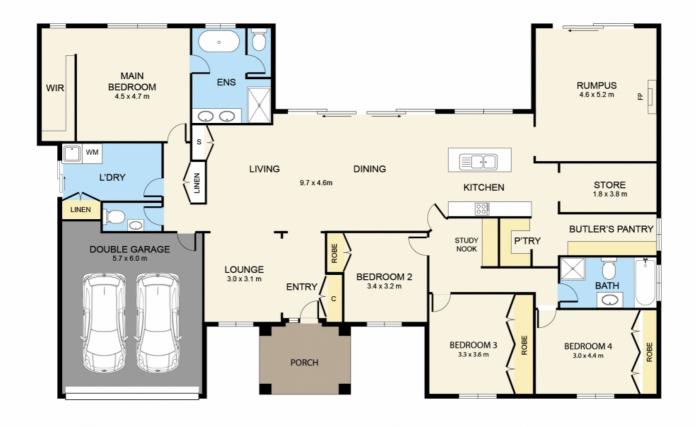

As you step inside, you'll immediately be greeted by the warmth and comfort of this immaculately designed home. The spacious living area boasts room for the family, the split system heating and air conditioning will ensure your utmost comfort year-round, and perfect for entertaining. The rumpus is complete with wood fire, and while the solar panels provide an eco-friendly and cost-effective way to power your home.

The kitchen is a chef's paradise, equipped with induction cooking, double ovens, dishwasher and plenty of bench and storage space, complete the dream bulters pantry. Enjoy your meals in the dining area with views to the mountains, perfect for entertaining guests or enjoying a morning coffee.

This property also offers a separate cellar or home office, ideal for those who work from home or need a quiet space for studying. The rumpus room is a versatile space that can be used as a home theatre, playroom, or formal living.

The master bedroom is a true retreat, featuring a luxurious ensuite and walk-in wardrobe with views of the mountains. A kids Wing- with three bedrooms all are well-sized and come with built-in wardrobes, providing ample storage space for all your belongings, plus a seperate study nook. The family bathroom is modern and stylish, featuring high-quality fixtures and fittings.

The fully fenced yard provides a safe and secure space for children and pets to play. The remote garage allows for easy access and provides secure parking for your vehicles.

Located in the sought-after area of Warragul, this property offers the perfect balance of peaceful country living with the convenience of being close to all amenities. The town centre, schools, and public transport are just a short drive away, making this property the ideal location for families.

## 4 BED | 2 BATH | 2 CAR

PRICE:

\$1,049,000 - \$1,149,000

OPEN FOR INSPECTION:

N/A

Melissa Ahearn
0409183763
mahearn@atrealty.com.au
atrealtypropertysalesgippsland.com.au

Disclaimer: Please note this floor plan is for marketing purposes and is to be used as a guide only. All dimensions are estimates only and may not be exact measurements.