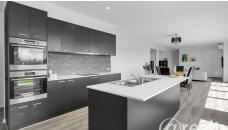

The kitchen is a chef's paradise, equipped with induction cooking, double ovens, dishwasher and plenty of bench and storage space, complete the dream bulters pantry. Enjoy your meals in the dining area with views to the mountains, perfect for entertaining guests or enjoying a morning coffee.