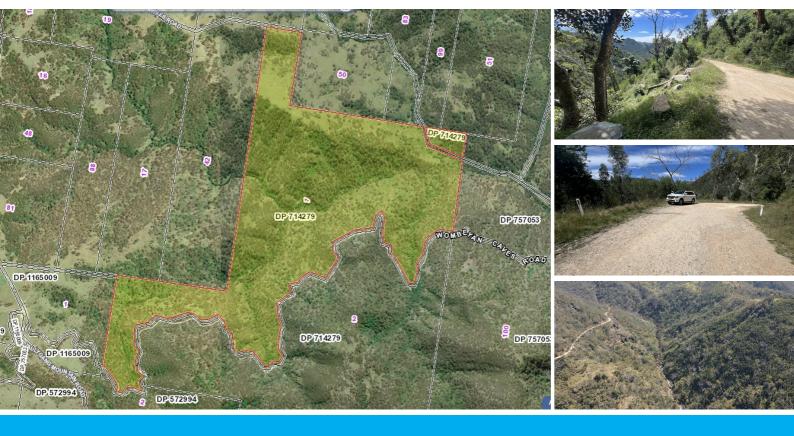

## 5384 WOMBEYAN CAVES ROAD WOMBEYAN CAVES

## 482 ACRES OF PRISTINE MOUNTAIN WILDERNESS AT WOMBEYAN CAVES

480 acres just a perfect property for 4wd enthusiasts, Camping grounds, trail bike and potentially also horse riders. From the mountain highs to valley lows with a running creek winding through the property. It is simply perfect for those that love the great outdoors surrounded by sights, sounds and aromas of the local flora and fauna that make their home in this natural Australiana Landscape. Quite an expansive and very interesting property with lots more for you and your family and friends to discover