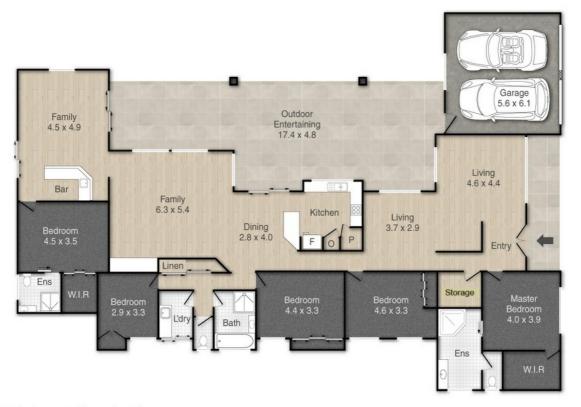

#### 1 Bluebird Court, Thornlands

PLEASE NOTE THIS PLAN IS FOR MARKETING PURPOSES AND IS TO BE USED AS A GUIDE ONLY. ALL MARKINGS, MEASUREMENTS, AREAS, AND LAYOUT ARE INDICATIVE ONLY AND INTERESTED PARTIES SHOULD MAKE THEIR OWN ENQUIRIES BEFORE MAKING ANY DECISIONS.
FLOOR COVERINGS INDICATED ARE FOR ILLUSTRATIVE PURPOSES ONLY AND MAY NOT ACCURATELY PORTRAY ACTUAL FLOOR COVERINGS OF THE PROPERTY. NO GUARANTEES ARE MADE REGARDING THE INFORMATION CONTAINED IN THIS PLAN AND NO LIABILITY FOR ANY INACCURACIES IS ACCEPTED.

Disclaimer: Please note this floor plan is for marketing purposes and is to be used as a guide only. All dimensions are estimates only and may not be exact measurements.