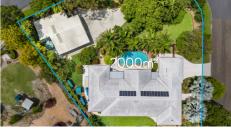

With so much on offer, the best way to appreciate this property is to explore its component parts.

1. Block and location:

The block fronts both Bluebird Court and Swallow Street, with the front of the house facing south onto Bluebird Court. This section includes the home's entry area and access to the double garage.

That said, the main aspect of the block is towards the east, and the internal living areas look out over the pool and outdoor entertainment space to a beautiful backdrop of trees and gardens.

There is an electric gate on the Swallow Street side that provides full and easy access to the shed and block, and the attractive fencing and established gardens provide complete privacy.

#### 1 Bluebird Court, Thornlands

PLEASE NOTE THIS PLAN IS FOR MARKETING PURPOSES AND IS TO BE USED AS A GUIDE ONLY. ALL MARKINGS, MEASUREMENTS, AREAS, AND LAYOUT ARE INDICATIVE ONLY AND INTERESTED PARTIES SHOULD MAKE THEIR OWN ENQUIRIES BEFORE MAKING ANY DECISIONS.
FLOOR COVERINGS INDICATED ARE FOR ILLUSTRATIVE PURPOSES ONLY AND MAY NOT ACCURATELY PORTRAY ACTUAL FLOOR COVERINGS OF THE PROPERTY. NO GUARANTEES ARE MADE REGARDING THE INFORMATION CONTAINED IN THIS PLAN AND NO LIABILITY FOR ANY INACCURACIES IS ACCEPTED.