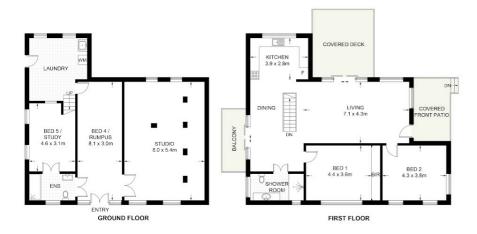

As you enter the property, you will be greeted by the breath-taking sight of 4 hectares of lush green land, flourishing tropical gardens surrounded by rolling hills and tranquil forests. The property boasts a spacious double storey home, perfectly positioned to take advantage of the stunning views and natural light.

Step inside and be amazed by the sheer size and grandeur of this masterpiece home. The open plan living and dining area is the heart of the home, with beautiful floorboards and high ceilings creating a sense of luxury and space.

Need a space to work or study? Look no further than the dedicated study room, perfect for those who work from home or need a quiet place to focus. The rumpus room offers endless possibilities, whether it be a home theatre, games room or extra living space for the family.

#### Approximate Gross Internal Area = 213.1 sq m Outbuilding = 51.5 sq m Total = 264.6 sq m

### 44 Pavans Access, Grassy Head, NSW 2441

DISCLAIMER: PLANS SHOWN ARE FOR PRESENTATION PURPOSES AND ARE NOT PART OF ANY LEGAL DOCUMENT. ALL MEASUREMENTS AND FIGURES ARE APPROXIMATE.

Disclaimer: Please note this floor plan is for marketing purposes and is to be used as a guide only. All dimensions are estimates only and may not be exact measurements.