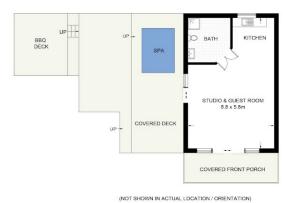

Escape to your own private oasis with the outdoor courtyard, ideal for hosting intimate gatherings with friends and family, complete with a sparkling in-ground plunge pool, perfect for hot summer days. Relax on the balcony or deck and soak in the serene surroundings, or unwind in the outdoor spa while gazing at the stars above.

#### Approximate Gross Internal Area = 213.1 sq m Outbuilding = 51.5 sq m Total = 264.6 sq m

### 44 Pavans Access, Grassy Head, NSW 2441

DISCLAIMER: PLANS SHOWN ARE FOR PRESENTATION PURPOSES AND ARE NOT PART OF ANY LEGAL DOCUMENT. ALL MEASUREMENTS AND FIGURES ARE APPROXIMATE.

Disclaimer: Please note this floor plan is for marketing purposes and is to be used as a guide only. All dimensions are estimates only and may not be exact measurements.