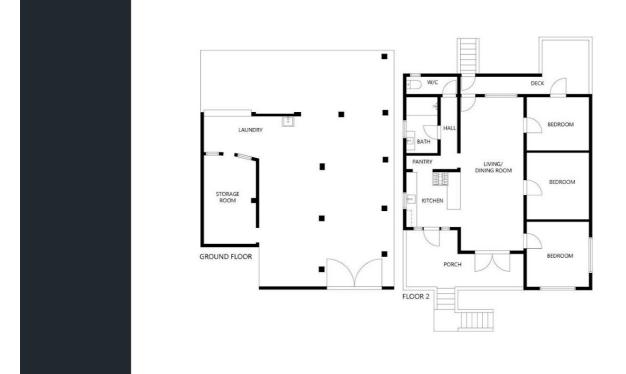

## OFFICE AND OR RESIDENCE - CLOSE TO CBD

Neatly presented building located close to CBD

Zoned Medium Impact Industry

Level 1 - Consists of 3 Bedrooms, open plan area, bathroom and kitchen, fully airconditioned - 100m2 approx

Ground Level - underneath storage area with laundry - 100m2 approx

Land Area - 493m2

Yard is fully fenced with gravel base

Suited for a small business with home office/residence (commercial lease) or residential only (residential lease) - apply for application