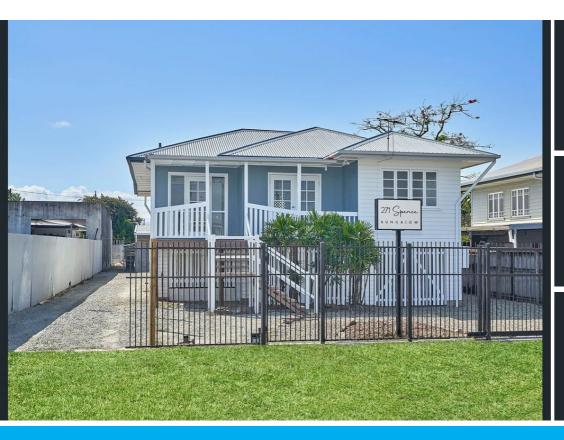

## 271 SPENCE STREET BUNGALOW

## OFFICE AND OR RESIDENCE - CLOSE TO CBD

Neatly presented building located close to CBD

Zoned Medium Impact Industry

Level 1 - Consists of 3 Bedrooms, open plan area, bathroom and kitchen, fully airconditioned - 100m2 approx

Ground Level - underneath storage area with laundry - 100m2 approx

Land Area - 493m2

Yard is fully fenced with gravel base

Suited for a small business with home office/residence (commercial lease) or residential only (residential lease) - apply for application