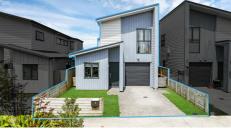

## 33 TAPUWAE WAY MĀNGERE BRIDGE

## INVESTOR ALERT, CASH COW - RENTED AT \$845PW

Modern freehold family home, built in 2019 with a generous 185 m2 floor plan. Four double bedrooms and three bathrooms with a master suite. Bright sunny kitchen with an adjoining dining area and lots of storage. Private lounge that opens onto a fully fenced small backyard and a side patio - ideal for your summer BBQ's.

Single internal access garage and off street parking.

Handy location close to schools, parks and the motorway.

Ideal investment - perfect space for a large extended family. Secure rental return of \$845 pw.