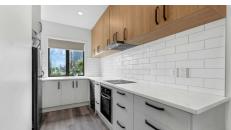

## INVESTOR ALERT, CASH COW - RENTED AT \$845PW

Modern freehold family home, built in 2019 with a generous 185 m2 floor plan. Four double bedrooms and three bathrooms with a master suite. Bright sunny kitchen with an adjoining dining area and lots of storage. Private lounge that opens onto a fully fenced small backyard and a side patio - ideal for your summer BBQ's.