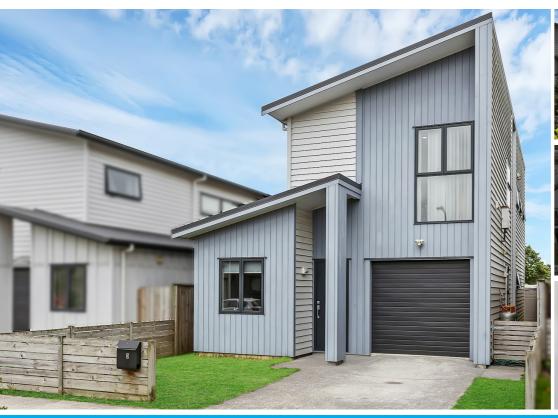

## 33 TAPUWAE WAY MĀNGERE BRIDGE

## INVESTOR ALERT, CASH COW - RENTED AT \$845PW

Modern freehold family home, built in 2019 with a generous 185 m2 floor plan. Four double bedrooms and three bathrooms with a master suite. Bright sunny kitchen with an adjoining dining area and lots of storage. Private lounge that opens onto a fully fenced small backyard and a side patio - ideal for your summer BBQ's.

Single internal access garage and off street parking.

Handy location close to schools, parks and the motorway.

Ideal investment - perfect space for a large extended family. Secure rental return of \$845 pw.