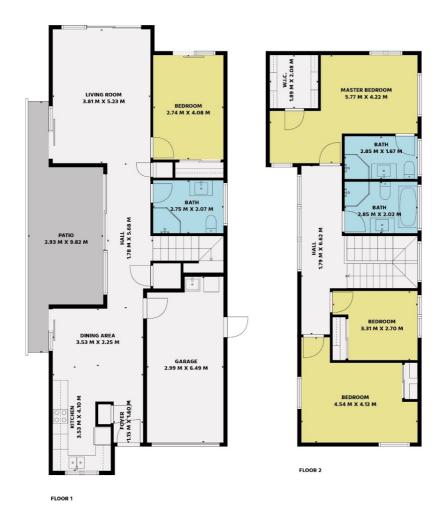

## INVESTOR ALERT, CASH COW - RENTED AT \$845PW

Modern freehold family home, built in 2019 with a generous 185 m2 floor plan. Four double bedrooms and three bathrooms with a master suite. Bright sunny kitchen with an adjoining dining area and lots of storage. Private lounge that opens onto a fully fenced small backyard and a side patio - ideal for your summer BBQ's.

## 4 BED | 3 BATH | 1 CAR

PRICE:

Price by Negotiation

**OPEN FOR INSPECTION:** 

N/A

Paula Ihaka 0204778874 paula@realty.co.nz www.atrealty.co.nz

Floor Plan Created By Cubicasa App. Measurements Deemed Highly Reliable But Not Guaranteed.

Disclaimer: Please note this floor plan is for marketing purposes and is to be used as a guide only. All dimensions are estimates only and may not be exact measurements.