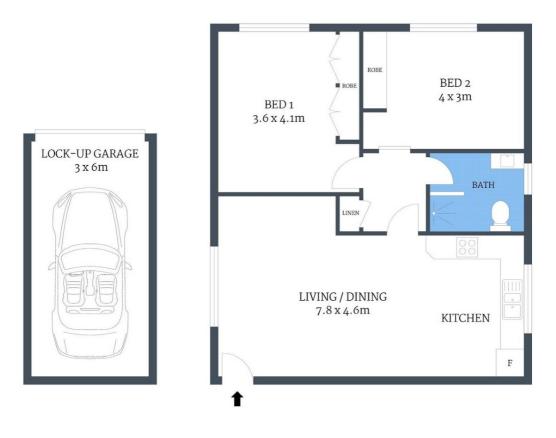

### 2 BED | 1 BATH | 2 CAR

PRICE: \$560

OPEN FOR INSPECTION: N/A

Vicky Dukleski 0422605833 vicky.dyvineproperty@atrealty.com.au www.atrealty.com.au

1/66 GIPPS STREET, WOLLONGONG Scale shown in meters. All dimensions herein are approximate and gathered from sources believed to be reliable. Whilst every effort is made for the accuracy of our floor plans, interested parties should rely on their own enquiries.

Disclaimer: Please note this floor plan is for marketing purposes and is to be used as a guide only. All dimensions are estimates only and may not be exact measurements.