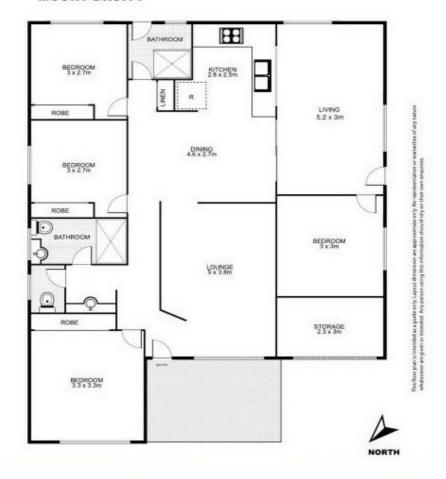

#### Key Features:

Three sizeable bedrooms, each with built-in wardrobes plus 4 th extension bedroom or study Spacious living area with split-system air conditioning for year-round comfort

Reasonable size kitchen with a gas cooking appliances and ample storage

Sunroof with separate dining/family area

Full main bathroom with a separate toilet for convenience

Charming second additional shower and Laundry facility

Brand new wooden flooring in two bedrooms and carpet in another bedroom

Low-maintenance backyard with side access

Generously sized backyard, perfect for relaxation and entertainment

Close to local mosque, shops, schools, and public transport

Abundant natural light

#### 7/19 Plunkett Crescent, MOUNT DRUITT

Disclaimer: Please note this floor plan is for marketing purposes and is to be used as a guide only. All dimensions are estimates only and may not be exact measurements.