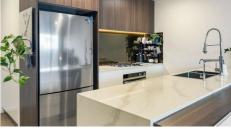

- -2 Bedrooms with built in wardrobes and ensuite to main
- -Open plan living area with access to balcony
- -Lovely kitchen with stone benchtops, gas cooking and dishwasher
- -Luxury ensuite and main bathroom with floor to ceiling tiles
- -Study Nook
- -Reverse Cycle Ducted Air Conditioning
- -2 Car security parking plus additional lock up storage area