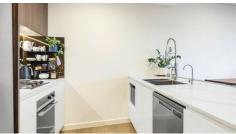

- -2 Bedrooms with built in wardrobes and ensuite to main
- -Open plan living area with access to balcony
- -Lovely kitchen with stone benchtops, gas cooking and dishwasher
- -Luxury ensuite and main bathroom with floor to ceiling tiles
- -Study Nook
- -Reverse Cycle Ducted Air Conditioning
- -2 Car security parking plus additional lock up storage area