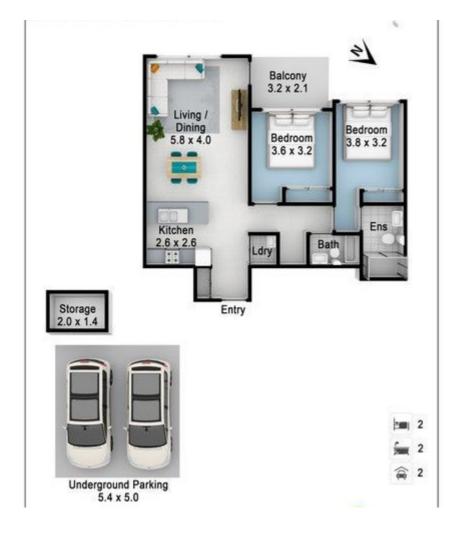

- -2 Bedrooms with built in wardrobes and ensuite to main
- -Open plan living area with access to balcony
- -Lovely kitchen with stone benchtops, gas cooking and dishwasher
- -Luxury ensuite and main bathroom with floor to ceiling tiles
- -Study Nook
- -Reverse Cycle Ducted Air Conditioning
- -2 Car security parking plus additional lock up storage area

## 2 BED | 2 BATH | 2 CAR

PRICE:

Contact Agent

**OPEN FOR INSPECTION:** 

N/A

Steve Oakley 0436019085 soakley@atrealty.com.au www.atrealty.com.au

Disclaimer: Please note this floor plan is for marketing purposes and is to be used as a guide only. All dimensions are estimates only and may not be exact measurements.