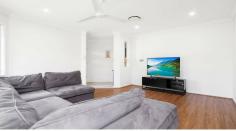

Features include:

Master bedroom with ensuite and walk in robe

3 further double bedrooms with built in robes

Bedroom 5 or Large Study

Large formal lounge

Open plan living and dining area opens out to private covered outdoor entertainment area Rumpus room

Well appointed kitchen with dishwasher and plenty of cupboard & bench space

LED lighting throughout

Reverse cycle zoned ducted air conditioning

Split system reverse cycle air conditioning on master bedroom

Quality wooden flooring on all bedrooms and formal lounge

Security screen doors and windows

Ceiling fans throughout

Internal access remote double lockup garage plus additional parking spaces

Abundance storage space