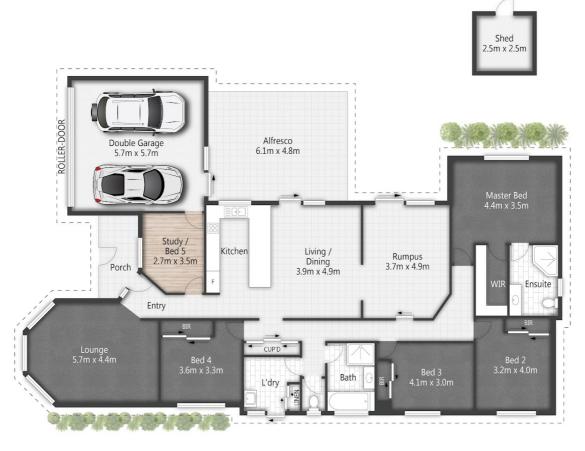

Features include:

Master bedroom with ensuite and walk in robe

3 further double bedrooms with built in robes

Bedroom 5 or Large Study

Large formal lounge

Open plan living and dining area opens out to private covered outdoor entertainment area Rumpus room

☐ 5 ☐ 2 ☐ 2 ☐ 268m²

Disclaimer: Please note this floor plan is for marketing purposes and is to be used as a guide only. All dimensions are estimates only and may not be exact measurements.