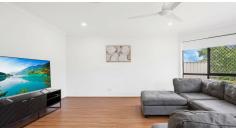

Features include:

Master bedroom with ensuite and walk in robe

3 further double bedrooms with built in robes

Bedroom 5 or Large Study

Large formal lounge

Open plan living and dining area opens out to private covered outdoor entertainment area Rumpus room

Well appointed kitchen with dishwasher and plenty of cupboard & bench space

LED lighting throughout

Reverse cycle zoned ducted air conditioning

Split system reverse cycle air conditioning on master bedroom

Quality wooden flooring on all bedrooms and formal lounge

Security screen doors and windows

Ceiling fans throughout

Internal access remote double lockup garage plus additional parking spaces

Abundance storage space