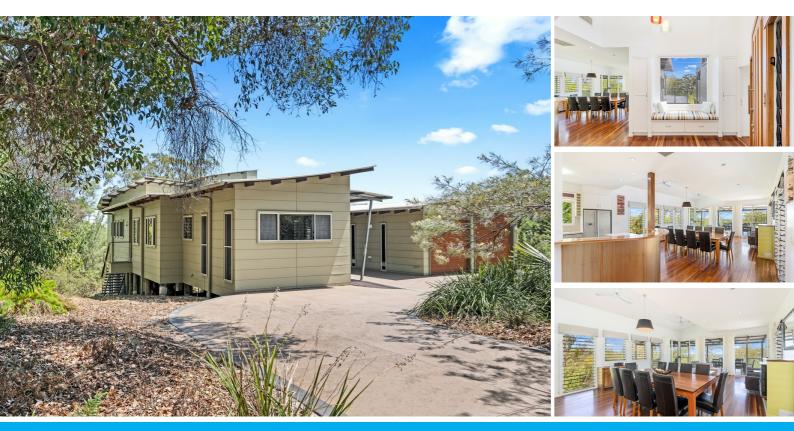

### THE JEWEL IN THE CROWN AT KINGFISHER BAY!

Very seldom does the opportunity arise to secure a prestige, freehold holiday home on World Heritage Listed Fraser Island (K'gari). Conveniently positioned at the peak of the hill at Kingfisher Bay is this master built, Steve Bagnall home, designed to capture the true essence of Island living, with all the modern conveniences.

Privately positioned situated on a large 1004m2 naturally landscaped block, enjoying elevated views over the Bay and out to the Sandy Straits. Peace and tranquillity surround the home whilst still being situated only a short drive or stroll to the beach, and all that Kingfisher Bay has to offer.

- \* Open plan, light filled, airy living with timber flooring throughout
- \* Raised ceilings, louvers and large window with built in seat
- \* Main living and dining leading onto the entertainment area
- \* Fully equipped kitchen with dual ovens, double fridge, stone benchtops and pantry
- \* Natural gas plumber indoor fire place, and outdoor BBQ
- \* Undercover outdoor entertainment area with weather blinds
- \* Separate second living room/study or rumpus

\* Expansive master bedroom with private verandah, ensuite. Built in cabinetary with plenty of storage and sink.

- \* Second main bedroom with ensuite and ducted a/c
- \* Further two bedroom with built in robes and ducted a/c
- \* Main bathroom with combine bath and shower, laundry
- \* Separate powder room
- \* Endless lockable storage throughout
- \* External access to two washing lines (one covered one open)
- \* Under house lockable storage
- \* Oversized double garage with automatic doors (2.3m and 2.6m)
- $^{\ast}$  U shape driveway offering further parking for boat/cars
- \* Naturally landscaped 1004m2 block
- \* Build completed early 2007
- \* Access to resort facilities, pools, tennis courts, and restaurants