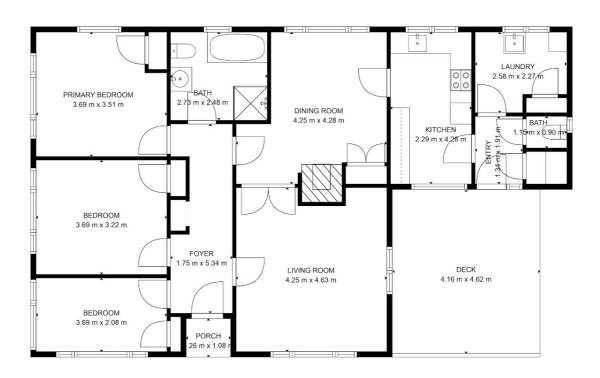

**Property Highlights** 

Three well-appointed bedrooms Built-in wardrobes in all bedrooms Sun-soaked north-facing living area

Modern kitchen, Modern family bathroom plus separate toilet

Two toilets for family convenience Heat pump for year-round comfort

## 3 BED | 1 BATH | 1 CAR

PRICE:

Enquiries Over \$419,000

**OPEN FOR INSPECTION:** 

N/A

Randa Nicol 0211797786 randa@nicolrealty.co.nz www.nicolrealty.co.nz

**200 Margaret Street** Glengarry

For Visual Purpose Only

Drawings are approximate and to be used for visual representation only Measurements should be verified by the buyer. We take no responsibility for omissions and error This floorplan is provided without warranty of any kind. Sensopia disclaims any warranty including without limitation, satisfactory quality or accuracy of dimensions.

Floor Plan by INSPIRE MEDIA WORKS

Disclaimer: Please note this floor plan is for marketing purposes and is to be used as a guide only. All dimensions are estimates only and may not be exact measurements.