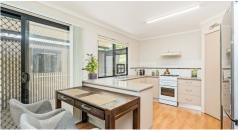

Inside, you'll find a bright, spacious open-plan living area that seamlessly connects to a modern kitchen featuring ample bench space, storage, and contemporary appliances. Picture yourself preparing meals while enjoying views of the countryside. An outdoor kitchen and dining area make entertaining effortless, perfect for enjoying a bottle of water or a glass of wine as the sun sets.