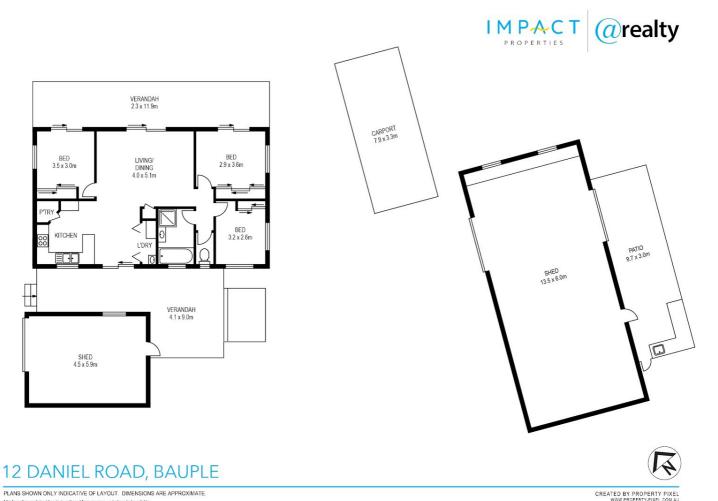

The property also boasts a large double shed, a carport ideal for your caravan, and a double garage, providing plenty of space for all your vehicles and storage needs. Additionally, with solar panels installed, you can enjoy energy efficiency and reduced utility costs. You'll benefit from bore water for irrigation, ensuring your gardens thrive year-round.

## 3 BED | 1 BATH | 5 CAR

PRICE: Contact Agent

OPEN FOR INSPECTION: N/A

Sean Coulton 0447389260 sean@impactpg.com.au www.impactproperties.au

All information contained herein is gathered from sources we believe to be reliable. However we cannot guarantee its accuracy and interested persons should rely on their own enquiries.

Disclaimer: Please note this floor plan is for marketing purposes and is to be used as a guide only. All dimensions are estimates only and may not be exact measurements.