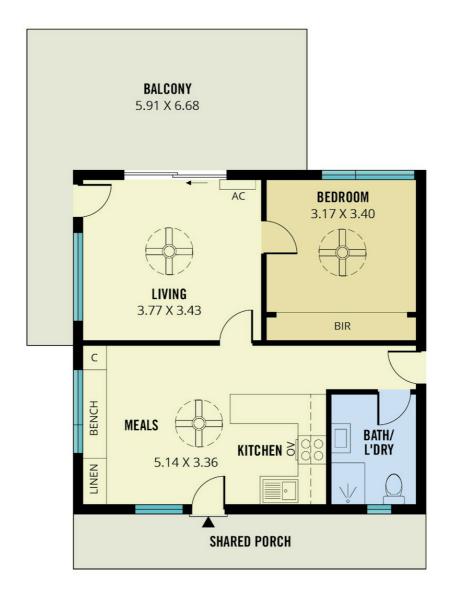

Inside is light and bright, and offers a very pleasant and leafy outlook from all of the main areas. It consists of 1 bedroom with built-in robe, modern kitchen with adjoining meals area, lounge room, modern bathroom and a carport.

Adjacent to the lounge, there is a fabulous patio/ outdoor entertaining area. This unique space offers plenty of room to spread out and enjoy the sunshine, entertain friends or just enjoy what one could call your 'rooftop garden'.

### The carport is located at the rear of the complex

Scale in metres. This drawing is for illustration purposes only. All measurements are approximate and details intended to be relied upon should be independently verified. **Produced by The Fotobase Group** 

Disclaimer: Please note this floor plan is for marketing purposes and is to be used as a guide only. All dimensions are estimates only and may not be exact measurements.