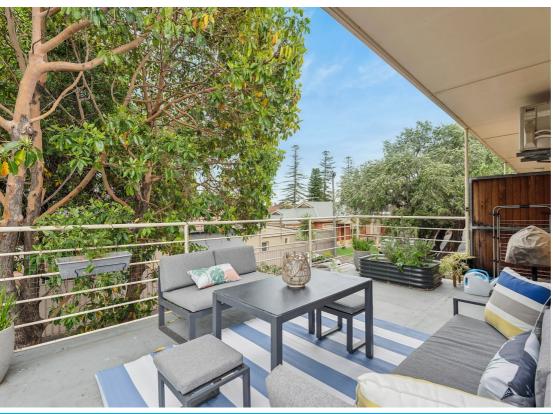

Adjacent to the lounge, there is a fabulous patio/ outdoor entertaining area. This unique space offers plenty of room to spread out and enjoy the sunshine, entertain friends or just enjoy what one could call your 'rooftop garden'.